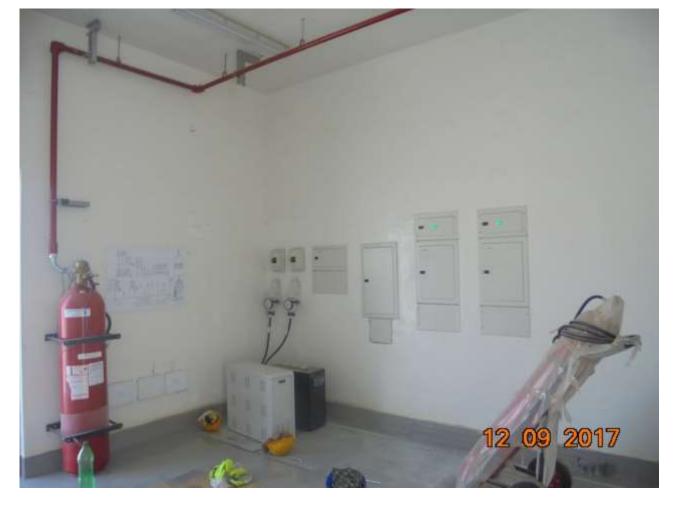

## (Supply, Installation, Testing & Commissioning)

- Air Compressor (Pipe : API-5L / ASTM A 106 Grade B Sch-80 Carbon Steel Pipes)
  & Fire Fighting (Pipe: API-5L / ASTM A 106 Grade B Carbon Steel Pipes, ERW Pipes to ASTM A 53 & HDPE SDR-9) System
- Air Compressor (Rotary & Reciprocating Type), Air Drier System.
- Fire Fighting Pumps (Horizontal Split Case & Vertical Turbine Type)
- Clean Agent & Inert Gas System (FM-200, Novec-123 & HFC-227a)
- Fire Fighting Accessories like hose reels, Sprinklers, Zone Control Valves Pressure reducing valve Stations and Alarm Check valves
- Holiday/Pin hole testing for Compressed Piping System