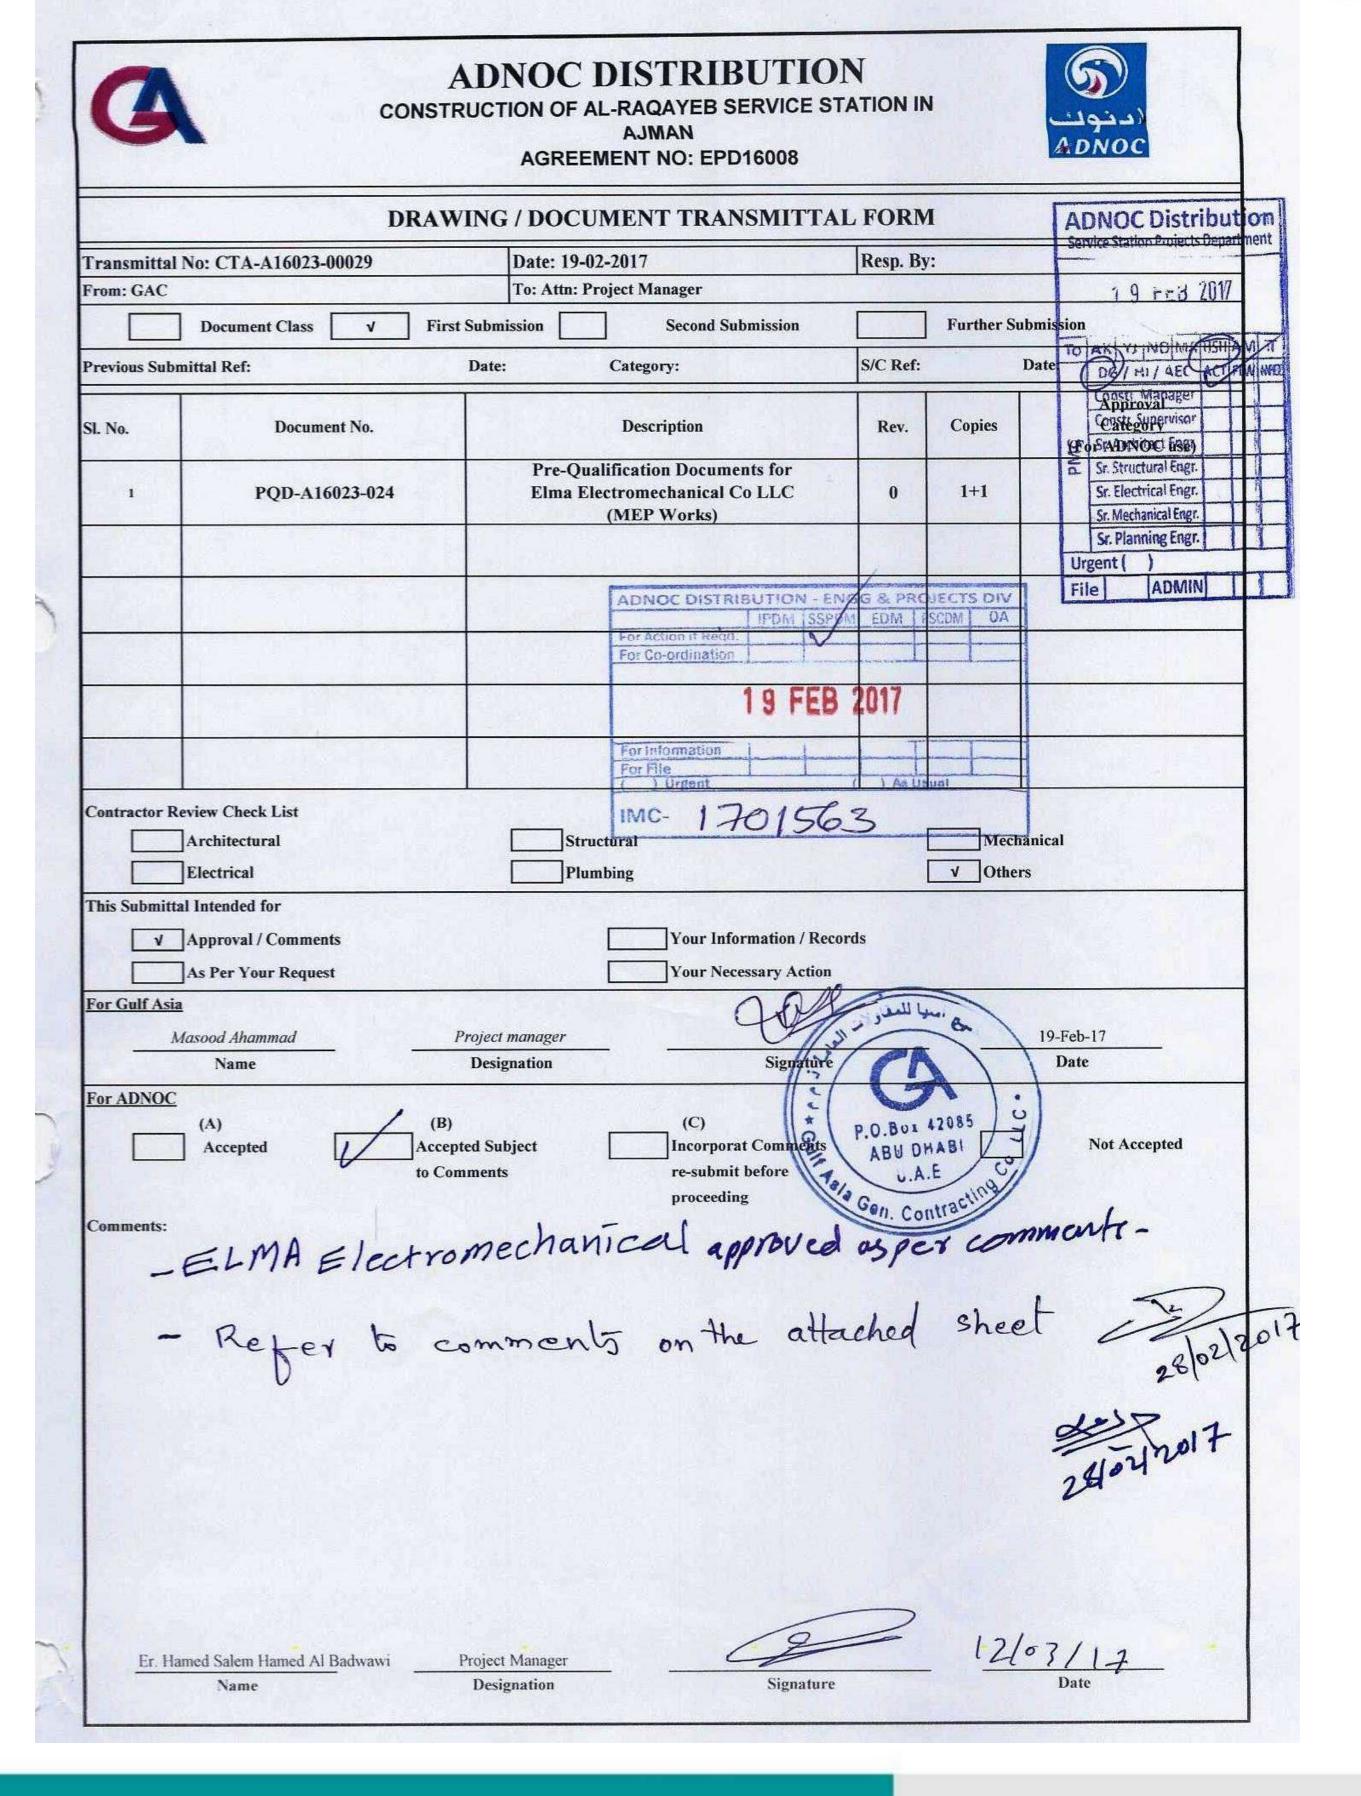

Construction of 4 Nos of ADNOC Service Station at Abudhabi & Ajman for ADNOC Distribution; MEP Project

Project Title II :

: Value: AED 45.30 Million (Main Contractor: M/S Gulf Asia Contracting; Consultant: M/S Al Torath

/Dorsch/Wood Group Engg Consultant)

Project Title III :

Extension of ADNOC Service Station at Al Wathba for ADNOC Distribution; MEP Project Value: AED 4.9 Million

(Main Contractor: M/S Gulf Asia Contracting; Consultant: M/S Al Torath Engg Consultant)

Project Title || : Construction of 1 No's of Filling Station at RAK for M/S ADNOC Distribution; MEP Project Value: AED 5.2 |
Million (Main Contractor: M/S Gulf Asia Contracting : PMC : M/S DORSCH Consultants Group)

Million (Main Contractor: M/S Gulf Asia Contracting; PMC: M/S DORSCH Consultants Group)

Construction of Infrastructure and Luxury Villa (THE RESERVE) at Dubai for M/S Al Barari; MEP Project
Project Title IV : Value: AED 12.5 Million (Main Contractor: M/S Sustainable Builders' LLC; PMC: M/S SPEC Engineering