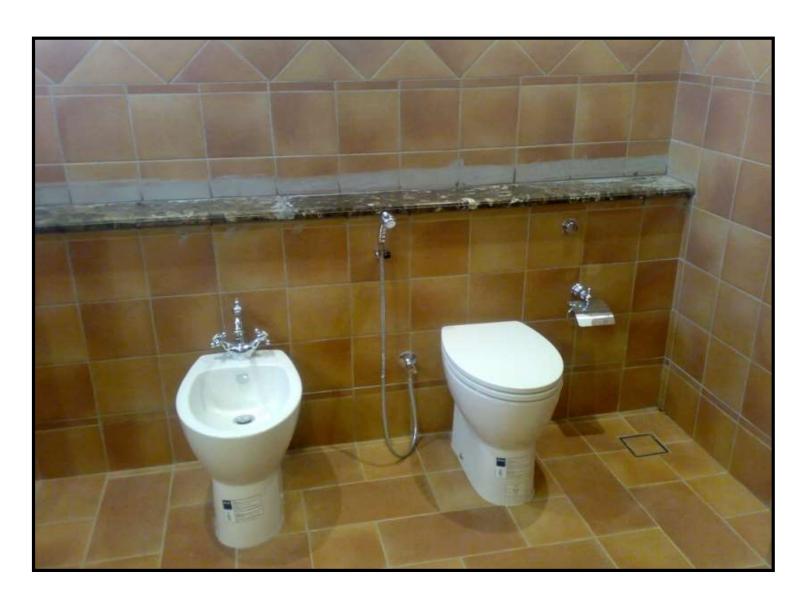

## (Supply, Installation, Testing & Commissioning)

- Water Supply (Pipe: PPR, PEX, Copper, Stainless Steel, HDPE SDR-11& PVC High Pressure) & Drainage (Pipe: UPVC, HDPE Low Pressure & GRP) System.
- GRP Panel Type Water Tank, Water Transfer Pump, Booster pump, Circulation Pump & Sump Pump
- Solar Water System and Water Filtration System
- Hot Water Calorifier and Heater Chiller System
- Sanitary Wares, Mixers and its Accessories
- Manhole Covers, Gully Trap Sand Traps, Grease Trap, Petrol Interceptors etc...