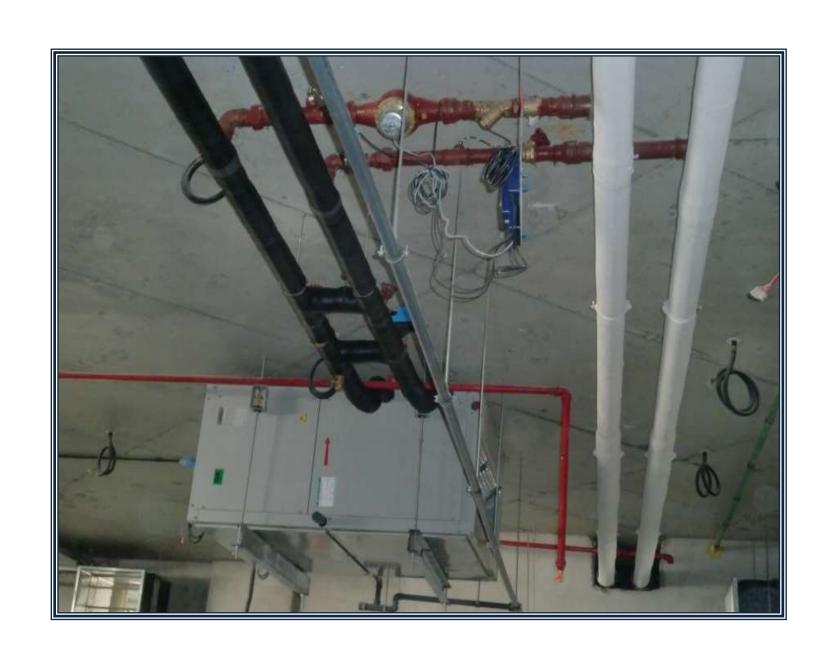

## (Supply, Installation, Testing & Commissioning)

- Air Compressor (Pipe : API-5L / ASTM A 106 Grade B Sch-80 Carbon Steel Pipes)
  & Fire Fighting (Pipe: API-5L / ASTM A 106 Grade B Carbon Steel Pipes, ERW Pipes to ASTM A 53 & HDPE SDR-9) System
- Air Compressor (Rotary & Reciprocating Type), Air Drier System.
- Fire Fighting Pumps (Horizontal Split Case & Vertical Turbine Type)
- Clean Agent & Inert Gas System (FM-200, Novec-123 & HFC-227a)
- Fire Fighting Accessories like hose reels, Sprinklers, Zone Control Valves Pressure reducing valve Stations and Alarm Check valves
- Holiday/Pin hole testing for Compressed Piping System