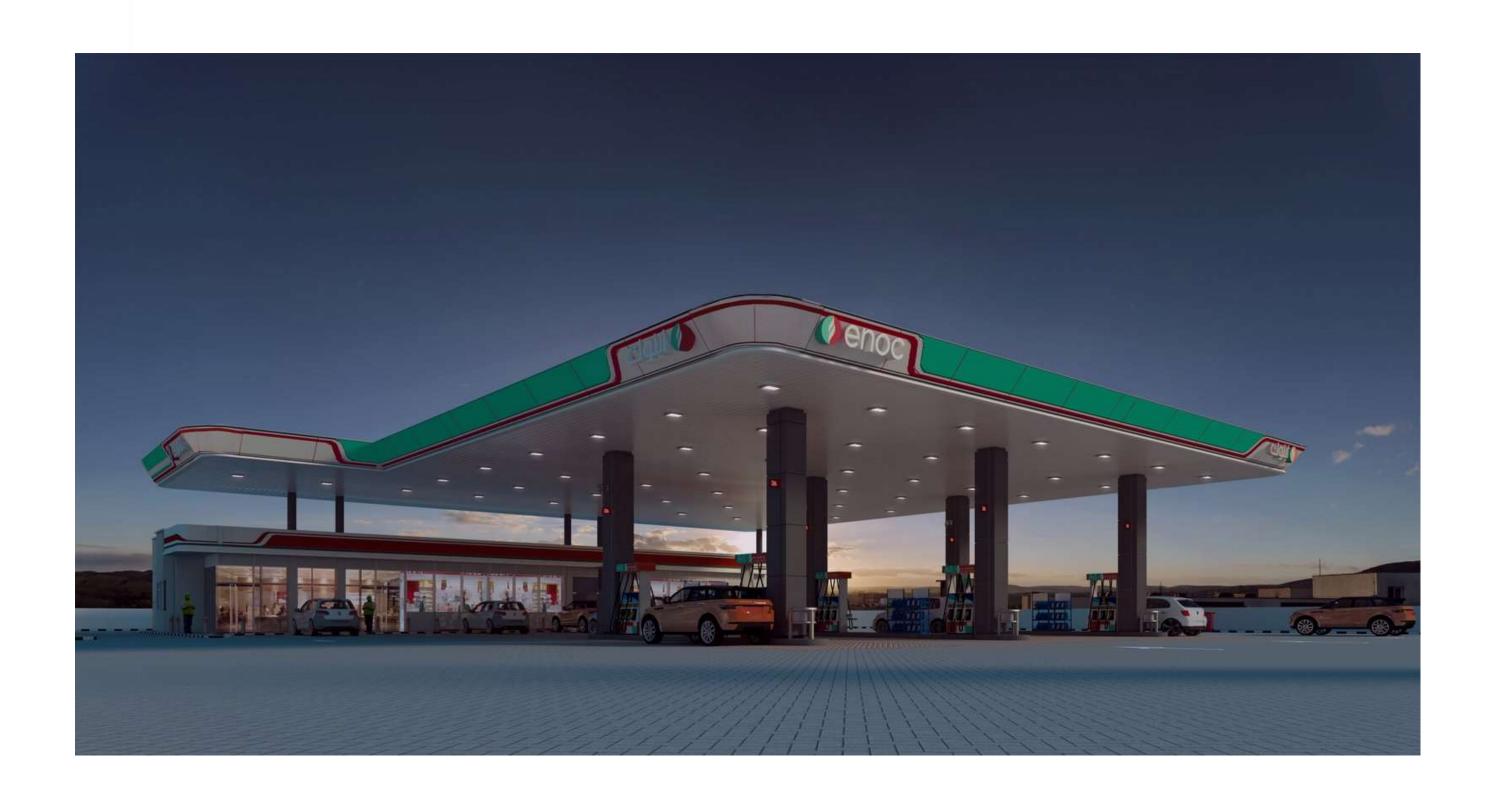

Architects & Engineers)

Project Title II : Construction of 2 No's of Filling Stations at Abu Dhabi for M/S ADNOC Distribution; MEP Project Value: AED 18 Million (Main Contractor: M/S Halla-Dolphin JV; PMC: M/S Engineering Consultants Group)

Construction of 4 Nos of ADNOC Service Station at Abudhabi & Ajman for ADNOC Distribution; MEP Project

Project Title II :

: Value: AED 45.30 Million (Main Contractor: M/S Gulf Asia Contracting; Consultant: M/S Al Torath

/Dorsch/Wood Group Engg Consultant)

Project Title III :

Extension of ADNOC Service Station at Al Wathba for ADNOC Distribution; MEP Project Value: AED 4.9 Million

(Main Contractor: M/S Gulf Asia Contracting; Consultant: M/S Al Torath Engg Consultant)