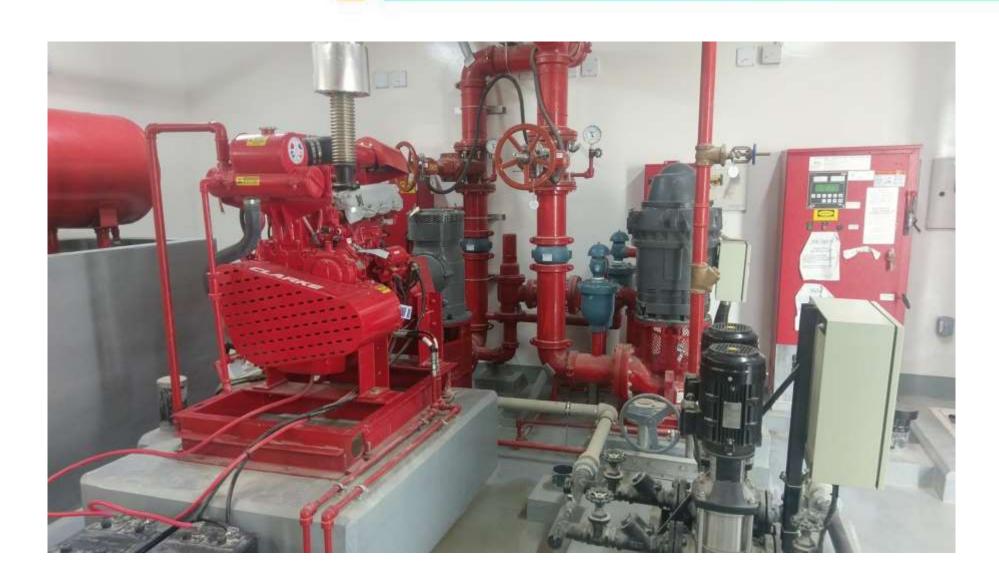

### AIR COMPRESSOR & FIRE FIGHTING SYSTEM

## (Supply, Installation, Testing & Commissioning)

- Air Compressor (Pipe : API-5L / ASTM A 106 Grade B Sch-80 Carbon Steel Pipes)
  & Fire Fighting (Pipe: API-5L / ASTM A 106 Grade B Carbon Steel Pipes, ERW Pipes to ASTM A 53 & HDPE SDR-9) System
- Air Compressor (Rotary & Reciprocating Type), Air Drier System.
- Fire Fighting Pumps (Horizontal Split Case & Vertical Turbine Type)
- Clean Agent & Inert Gas System (FM-200, Novec-123 & HFC-227a)
- Fire Fighting Accessories like hose reels, Sprinklers, Zone Control Valves Pressure reducing valve Stations and Alarm Check valves
- Holiday/Pin hole testing for Compressed Piping System