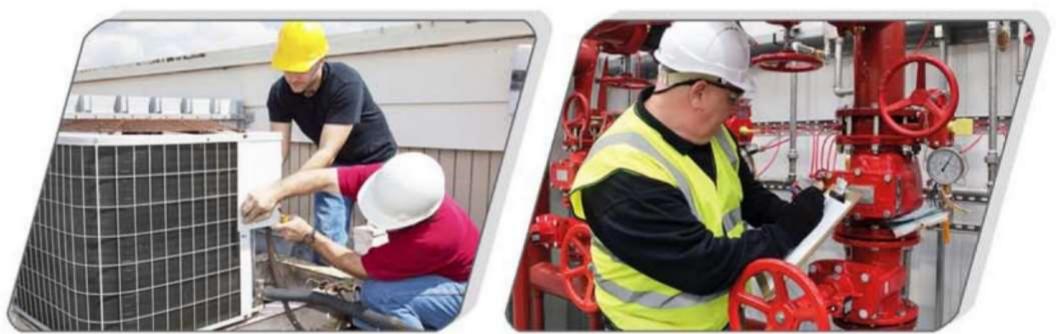

### AIR COMPRESSOR & FIRE FIGHTING SYSTEM

## (Supply, Installation, Testing & Commissioning)

- Air Compressor (Pipe : API-5L / ASTM A 106 Grade B Sch-80 Carbon Steel Pipes)
  & Fire Fighting (Pipe: API-5L / ASTM A 106 Grade B Carbon Steel Pipes, ERW Pipes to ASTM A 53 & HDPE SDR-9) System
- Air Compressor (Rotary & Reciprocating Type), Air Drier System.
- Fire Fighting Pumps (Horizontal Split Case & Vertical Turbine Type)
- Clean Agent & Inert Gas System (FM-200, Novec-123 & HFC-227a)
- Fire Fighting Accessories like hose reels, Sprinklers, Zone Control Valves Pressure reducing valve Stations and Alarm Check valves
- Holiday/Pin hole testing for Compressed Piping System