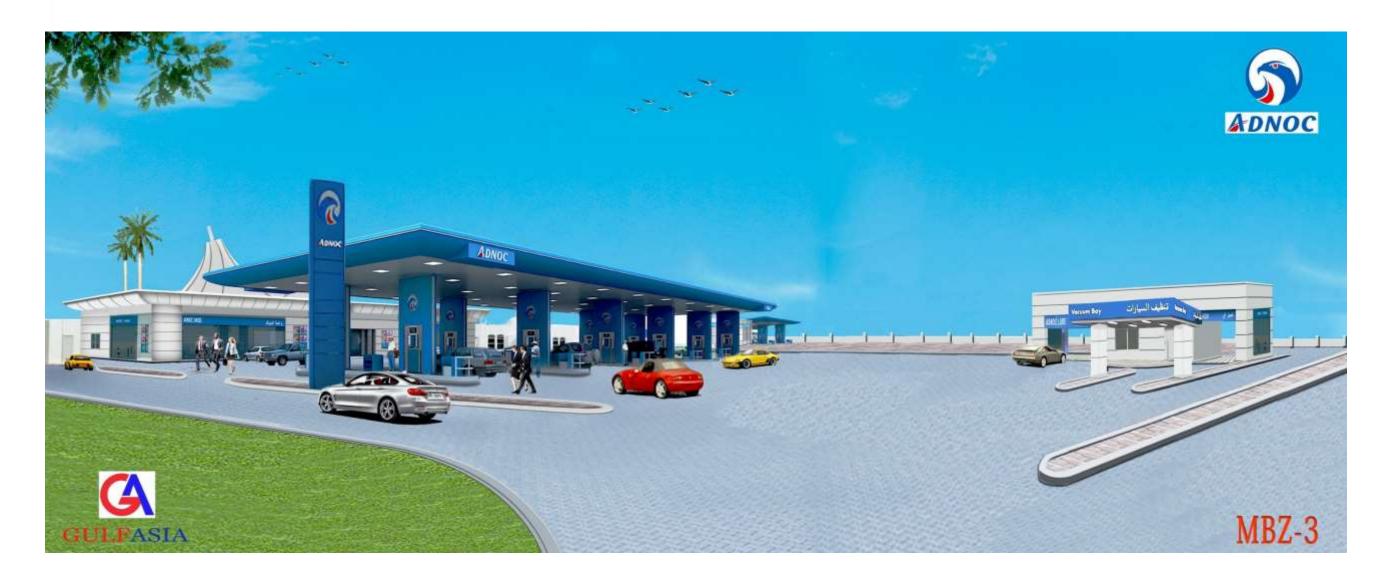

Architects & Engineers)

Project Title II : Construction of 2 No's of Filling Stations at Abu Dhabi for M/S ADNOC Distribution; MEP Project Value: AED 18 Million (Main Contractor: M/S Halla-Dolphin JV; PMC: M/S Engineering Consultants Group)

Project Title || : Construction of 1 No's of Filling Station at RAK for M/S ADNOC Distribution; MEP Project Value: AED 5.2 |
Million (Main Contractor: M/S Gulf Asia Contracting : PMC : M/S DORSCH Consultants Group)

Construction of 4 Nos of ADNOC Service Station at Abudhabi & Ajman for ADNOC Distribution; MEP Project

Project Title II :

: Value: AED 45.30 Million (Main Contractor: M/S Gulf Asia Contracting; Consultant: M/S Al Torath

/Dorsch/Wood Group Engg Consultant)

Project Title III :

Extension of ADNOC Service Station at Al Wathba for ADNOC Distribution; MEP Project Value: AED 4.9 Million

(Main Contractor: M/S Gulf Asia Contracting; Consultant: M/S Al Torath Engg Consultant)