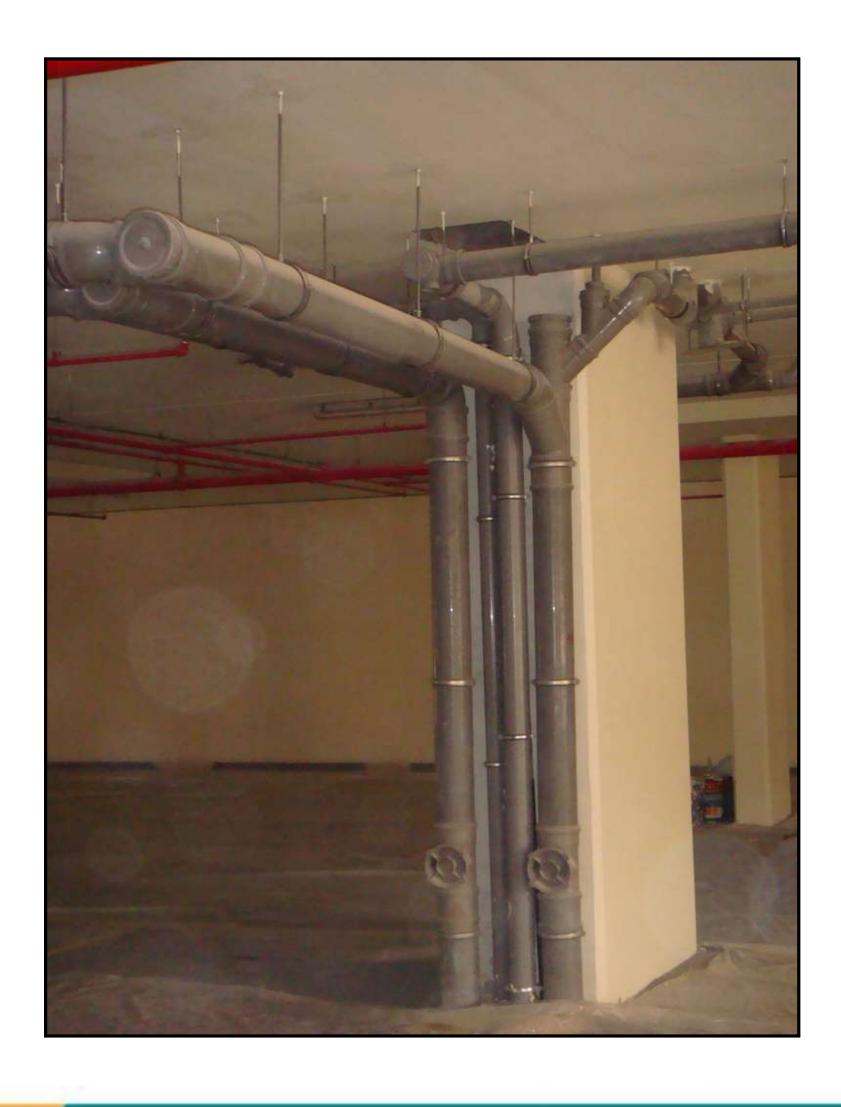

## (Supply, Installation, Testing & Commissioning)

- Air Compressor (Pipe : API-5L / ASTM A 106 Grade B Sch-80 Carbon Steel Pipes)
  & Fire Fighting (Pipe: API-5L / ASTM A 106 Grade B Carbon Steel Pipes, ERW Pipes to ASTM A 53 & HDPE SDR-9) System
- Air Compressor (Rotary & Reciprocating Type), Air Drier System.
- Fire Fighting Pumps (Horizontal Split Case & Vertical Turbine Type)
- Clean Agent & Inert Gas System (FM-200, Novec-123 & HFC-227a)
- Fire Fighting Accessories like hose reels, Sprinklers, Zone Control Valves Pressure reducing valve Stations and Alarm Check valves
- Holiday/Pin hole testing for Compressed Piping System