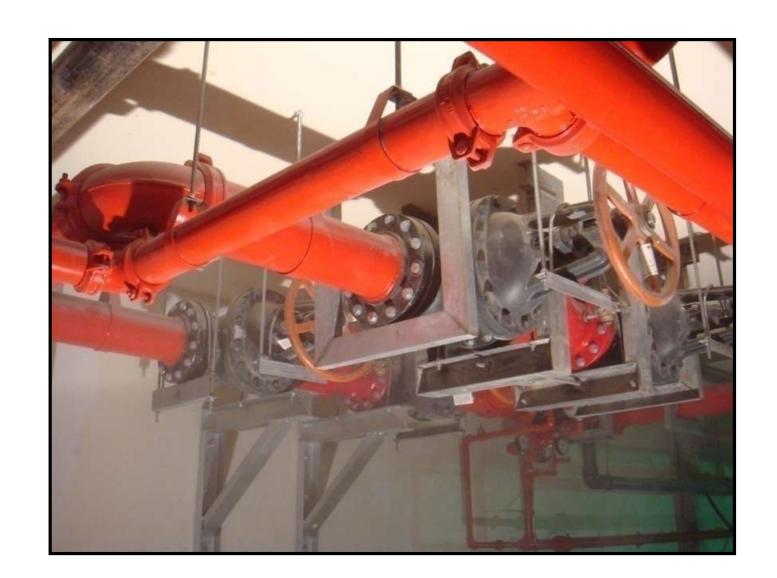

## (Supply, Installation, Testing & Commissioning)

- Air Compressor (Pipe : API-5L / ASTM A 106 Grade B Sch-80 Carbon Steel Pipes)
  & Fire Fighting (Pipe: API-5L / ASTM A 106 Grade B Carbon Steel Pipes, ERW Pipes to ASTM A 53 & HDPE SDR-9) System
- Air Compressor (Rotary & Reciprocating Type), Air Drier System.
- Fire Fighting Pumps (Horizontal Split Case & Vertical Turbine Type)
- Clean Agent & Inert Gas System (FM-200, Novec-123 & HFC-227a)
- Fire Fighting Accessories like hose reels, Sprinklers, Zone Control Valves Pressure reducing valve Stations and Alarm Check valves
- Holiday/Pin hole testing for Compressed Piping System