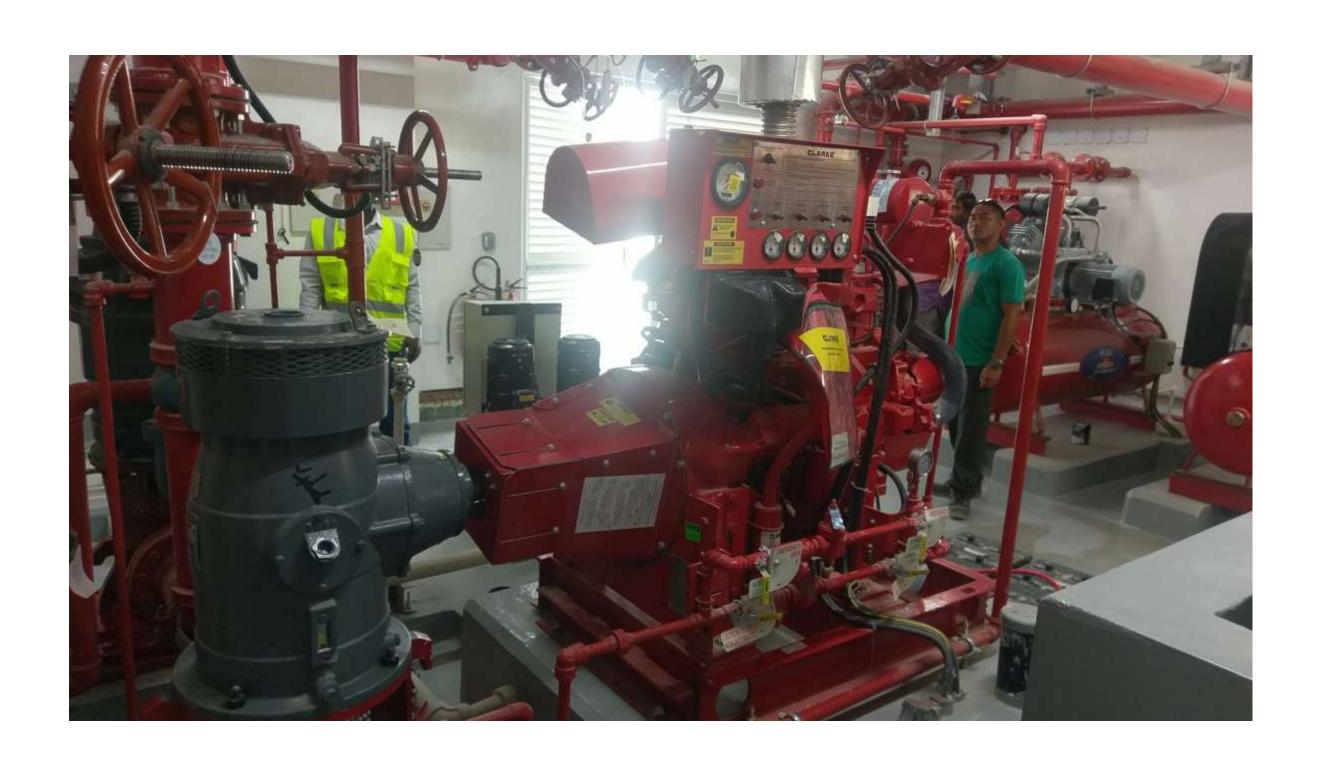

## (Supply, Installation, Testing & Commissioning)

- Air Compressor (Pipe : API-5L / ASTM A 106 Grade B Sch-80 Carbon Steel Pipes)
  & Fire Fighting (Pipe: API-5L / ASTM A 106 Grade B Carbon Steel Pipes, ERW Pipes to ASTM A 53 & HDPE SDR-9) System
- Air Compressor (Rotary & Reciprocating Type), Air Drier System.
- Fire Fighting Pumps (Horizontal Split Case & Vertical Turbine Type)
- Clean Agent & Inert Gas System (FM-200, Novec-123 & HFC-227a)
- Fire Fighting Accessories like hose reels, Sprinklers, Zone Control Valves Pressure reducing valve Stations and Alarm Check valves
- Holiday/Pin hole testing for Compressed Piping System