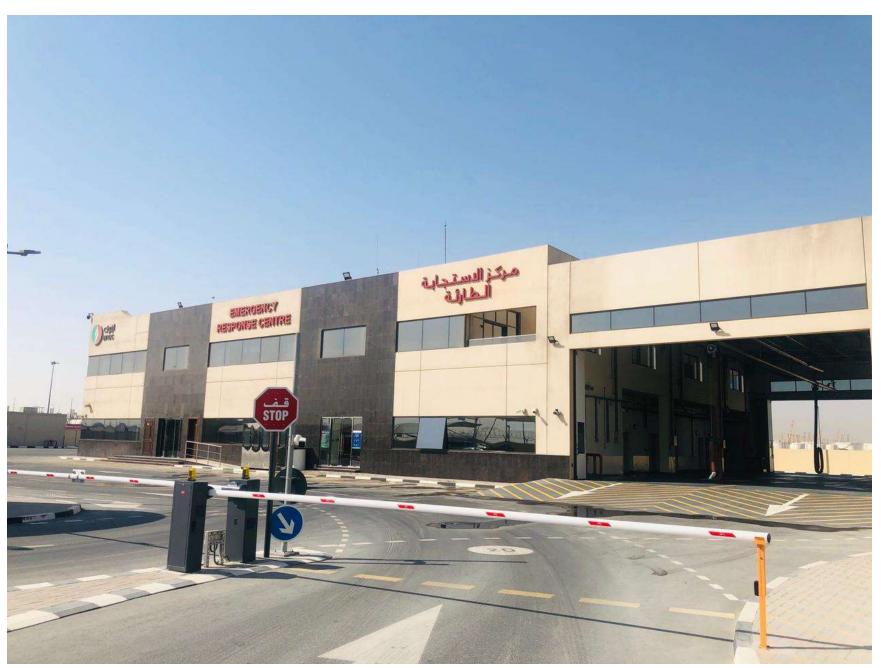

|
| Main Contractor         | Al Sitara Gulf General Contracting LLC                                           |







| Project Name            | ENOC Fire and Emergency Response Centre at Jebel Ali; Dubai |
|-------------------------|-------------------------------------------------------------|
| Project Value           | AED 5,985,000.00                                            |
| Project Duration / Year | 14 Months / Handed over on July 2020                        |
| Client                  | ENOC LLC                                                    |
| Consultant              | Design Center Engineering Consultants                       |
| Main Contractor         | Arcade Star General Contracting LLC                         |







| Project Name            | OFFICE BUILDING (G+M+ 6 Building) at AJMAN |
|-------------------------|--------------------------------------------|
| Project Value           | AED 16,250,000.00                          |
| Project Duration / Year | 18 Months / Completion on August 2019      |
| Client                  | AJMAN BOULEVARD LLC.                       |
| Consultant              | CHSS Engineering Consultants               |
| Main Contractor         | Gulf Asia Contracting LLC                  |







| Project Name            | ADNOC Service Station in Last Exit & AL Qudra at Dubai |
|-------------------------|--------------------------------------------------------|
| Project Value           | AED 2,875,000.00                                       |
| Project Duration / Ye