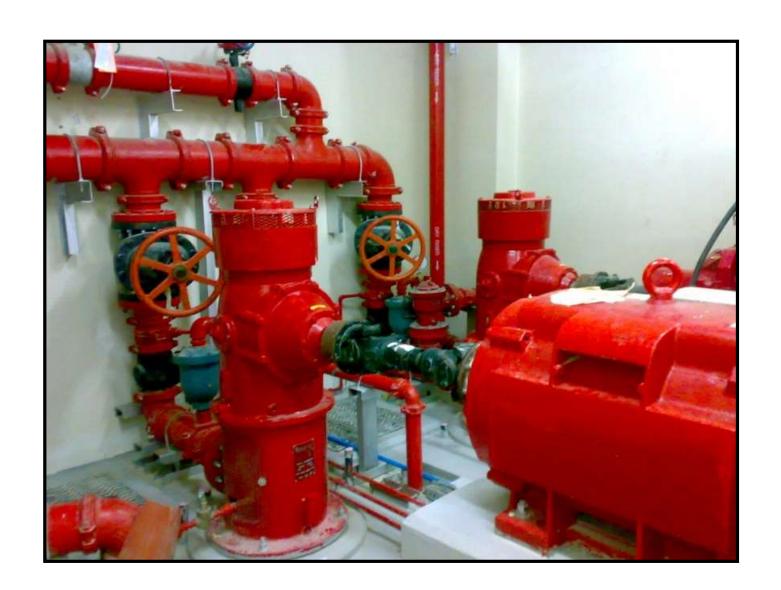

## (Supply, Installation, Testing & Commissioning)

- Air Compressor (Pipe : API-5L / ASTM A 106 Grade B Sch-80 Carbon Steel Pipes)
  & Fire Fighting (Pipe: API-5L / ASTM A 106 Grade B Carbon Steel Pipes, ERW Pipes to ASTM A 53 & HDPE SDR-9) System
- Air Compressor (Rotary & Reciprocating Type), Air Drier System.
- Fire Fighting Pumps (Horizontal Split Case & Vertical Turbine Type)
- Clean Agent & Inert Gas System (FM-200, Novec-123 & HFC-227a)
- Fire Fighting Accessories like hose reels, Sprinklers, Zone Control Valves Pressure reducing valve Stations and Alarm Check valves
- Holiday/Pin hole testing for Compressed Piping System