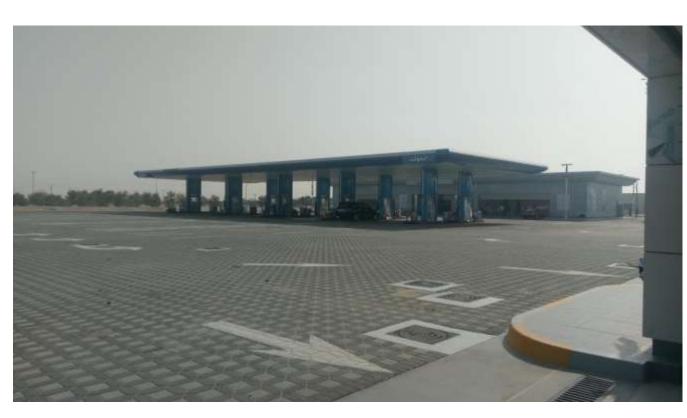

Construction of 4 Nos of ADNOC Service Station at Abudhabi & Ajman for ADNOC Distribution; MEP Project

Project Title II :

: Value: AED 45.30 Million (Main Contractor: M/S Gulf Asia Contracting; Consultant: M/S Al Torath

/Dorsch/Wood Group Engg Consultant)

Project Title III :

Extension of ADNOC Service Station at Al Wathba for ADNOC Distribution; MEP Project Value: AED 4.9 Million

(Main Contractor: M/S Gulf Asia Contracting; Consultant: M/S Al Torath Engg Consultant)