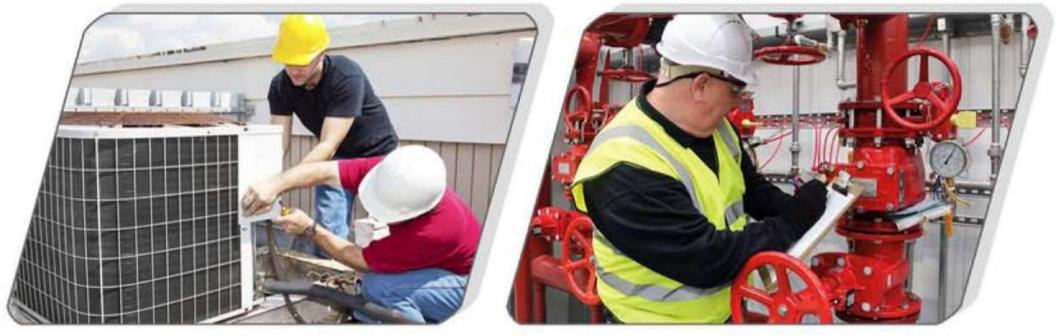

### AIR COMPRESSOR & FIRE FIGHTING SYSTEM

## (Supply, Installation, Testing & Commissioning)

- Air Compressor (Pipe : API-5L / ASTM A 106 Grade B Sch-80 Carbon Steel Pipes)
  & Fire Fighting (Pipe: API-5L / ASTM A 106 Grade B Carbon Steel Pipes, ERW Pipes to ASTM A 53 & HDPE SDR-9) System
- Air Compressor (Rotary & Reciprocating Type), Air Drier System.
- Fire Fighting Pumps (Horizontal Split Case & Vertical Turbine Type)
- Clean Agent & Inert Gas System (FM-200, Novec-123 & HFC-227a)
- Fire Fighting Accessories like hose reels, Sprinklers, Zone Control Valves Pressure reducing valve Stations and Alarm Check valves
- Holiday/Pin hole testing for Compressed Piping System