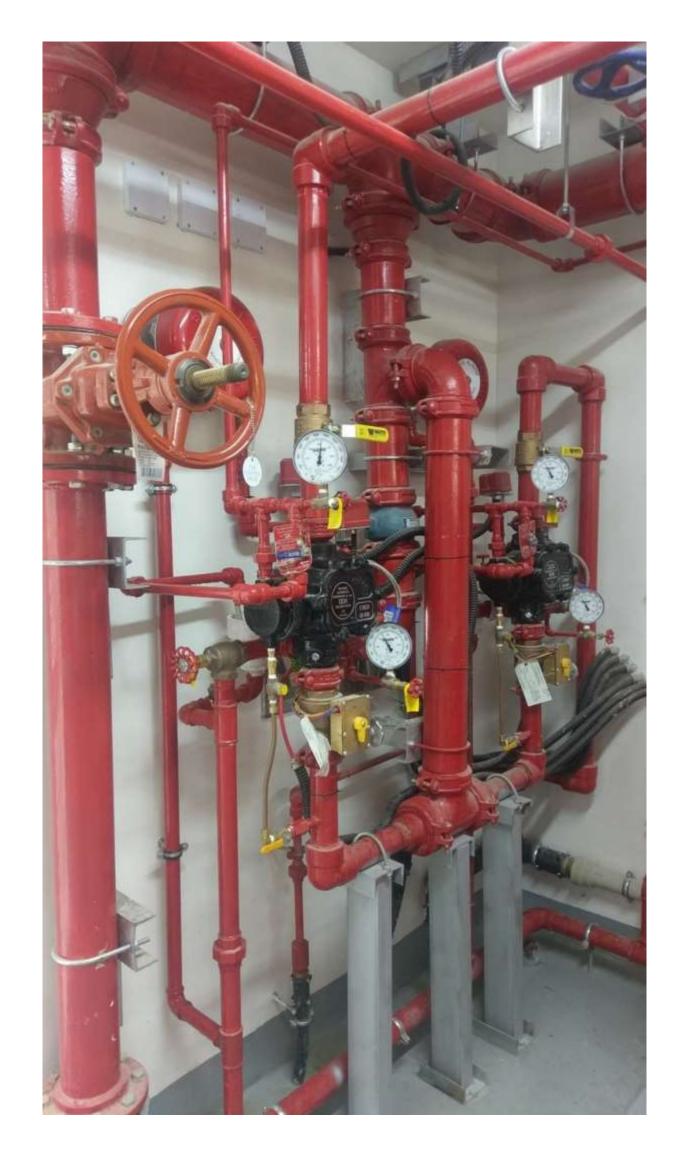

### AIR COMPRESSOR & FIRE FIGHTING SYSTEM

## (Supply, Installation, Testing & Commissioning)

- Air Compressor (Pipe : API-5L / ASTM A 106 Grade B Sch-80 Carbon Steel Pipes)
  & Fire Fighting (Pipe: API-5L / ASTM A 106 Grade B Carbon Steel Pipes, ERW Pipes to ASTM A 53 & HDPE SDR-9) System
- Air Compressor (Rotary & Reciprocating Type), Air Drier System.
- Fire Fighting Pumps (Horizontal Split Case & Vertical Turbine Type)
- Clean Agent & Inert Gas System (FM-200, Novec-123 & HFC-227a)
- Fire Fighting Accessories like hose reels, Sprinklers, Zone Control Valves Pressure reducing valve Stations and Alarm Check valves
- Holiday/Pin hole testing for Compressed Piping System