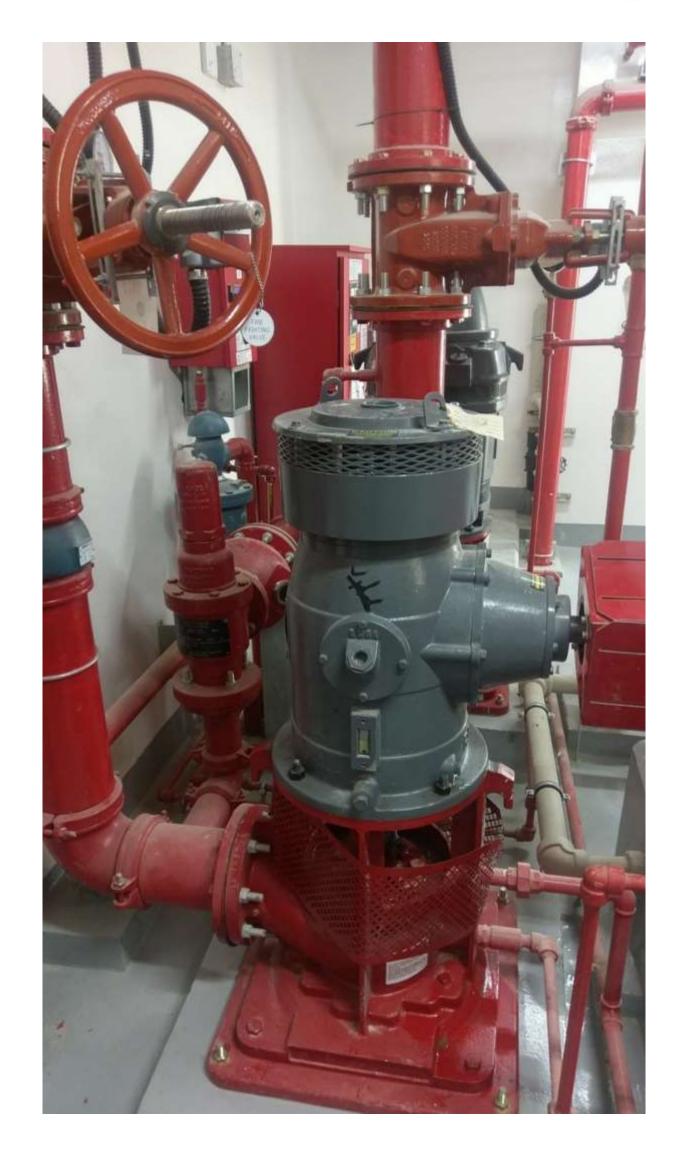

### AIR COMPRESSOR & FIRE FIGHTING SYSTEM

## (Supply, Installation, Testing & Commissioning)

- Air Compressor (Pipe : API-5L / ASTM A 106 Grade B Sch-80 Carbon Steel Pipes)
  & Fire Fighting (Pipe: API-5L / ASTM A 106 Grade B Carbon Steel Pipes, ERW Pipes to ASTM A 53 & HDPE SDR-9) System
- Air Compressor (Rotary & Reciprocating Type), Air Drier System.
- Fire Fighting Pumps (Horizontal Split Case & Vertical Turbine Type)
- Clean Agent & Inert Gas System (FM-200, Novec-123 & HFC-227a)
- Fire Fighting Accessories like hose reels, Sprinklers, Zone Control Valves Pressure reducing valve Stations and Alarm Check valves
- Holiday/Pin hole testing for Compressed Piping System