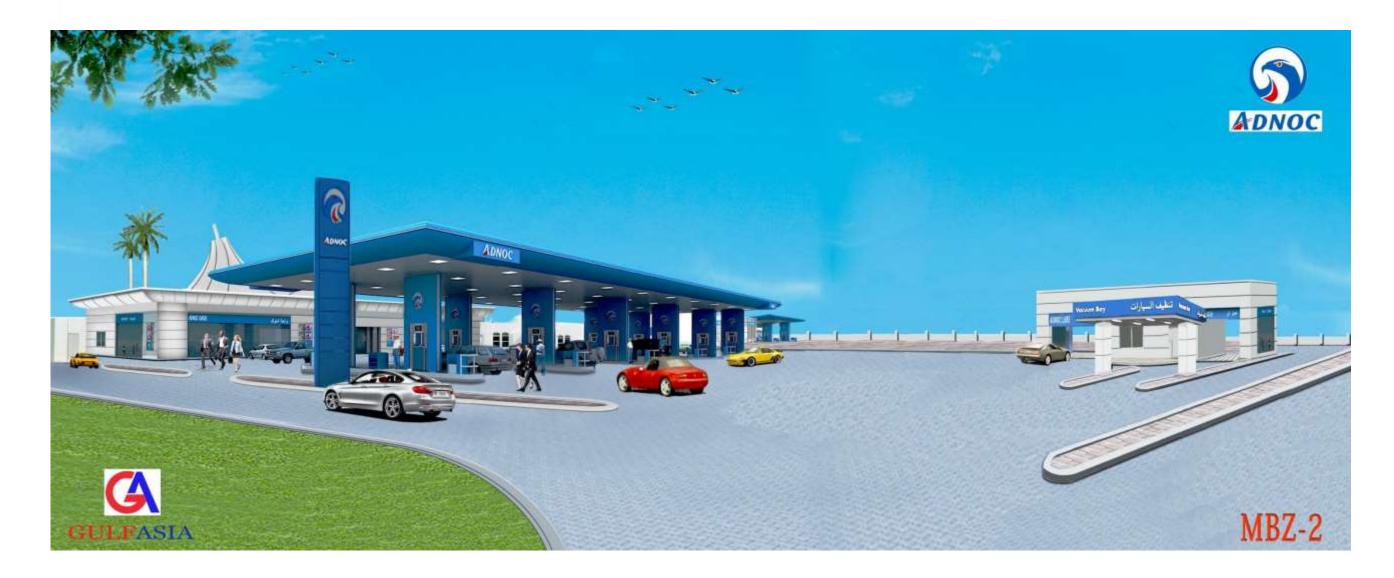

Architects & Engineers)

Project Title II : Construction of 2 No's of Filling Stations at Abu Dhabi for M/S ADNOC Distribution; MEP Project Value: AED 18 Million (Main Contractor: M/S Halla-Dolphin JV; PMC: M/S Engineering Consultants Group)

Construction of 4 Nos of ADNOC Service Station at Abudhabi & Ajman for ADNOC Distribution; MEP Project

Project Title II :

: Value: AED 45.30 Million (Main Contractor: M/S Gulf Asia Contracting; Consultant: M/S Al Torath