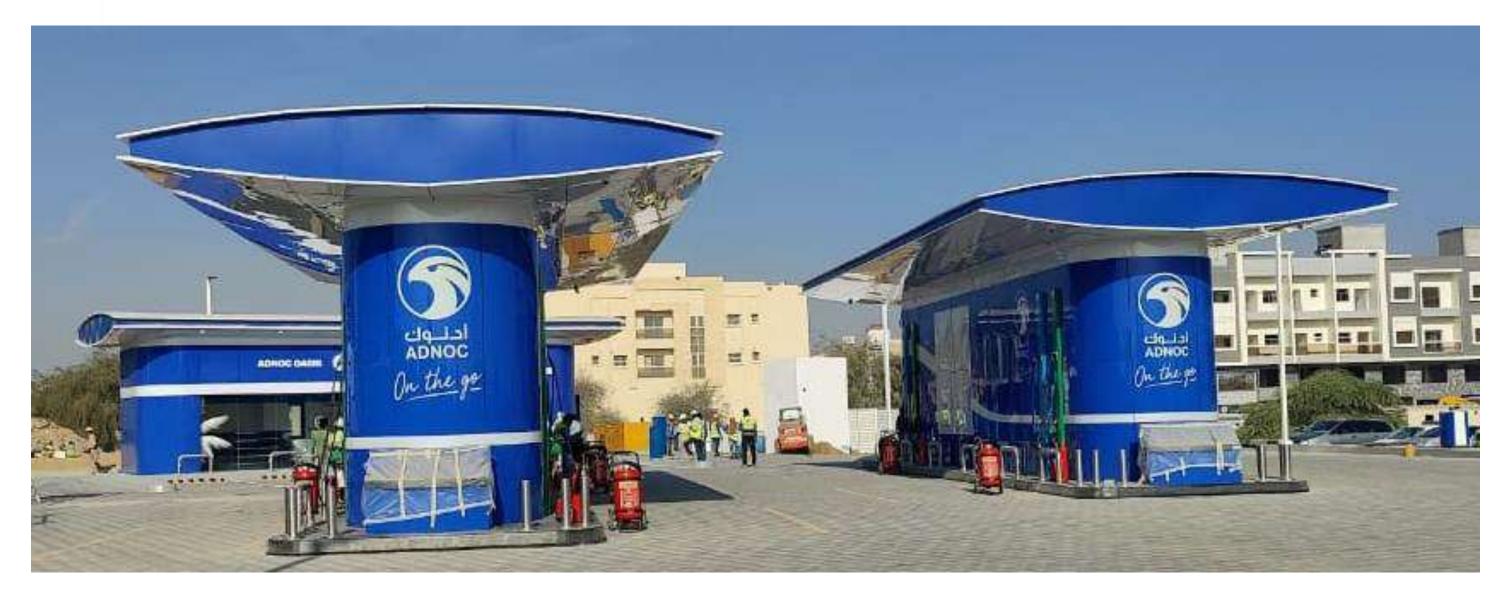

Architects & Engineers)

Project Title II : Construction of 2 No's of Filling Stations at Abu Dhabi for M/S ADNOC Distribution; MEP Project Value: AED 18 Million (Main Contractor: M/S Halla-Dolphin JV; PMC: M/S Engineering Consultants Group)

Construction of 4 Nos of ADNOC Service Station at Abudhabi & Ajman for ADNOC Distribution; MEP Project

Project Title II :

: Value: AED 45.30 Million (Main Contractor: M/S Gulf Asia Contracting; Consultant: M/S Al Torath

/Dorsch/Wood Group Engg Consultant)

Project Title III :

Extension of ADNOC Service Station at Al Wathba for ADNOC Distribution; MEP Project Value: AED 4.9 Million

(Main Contractor: M/S Gulf Asia Contracting; Consultant: M/S Al Torath Engg Consultant)