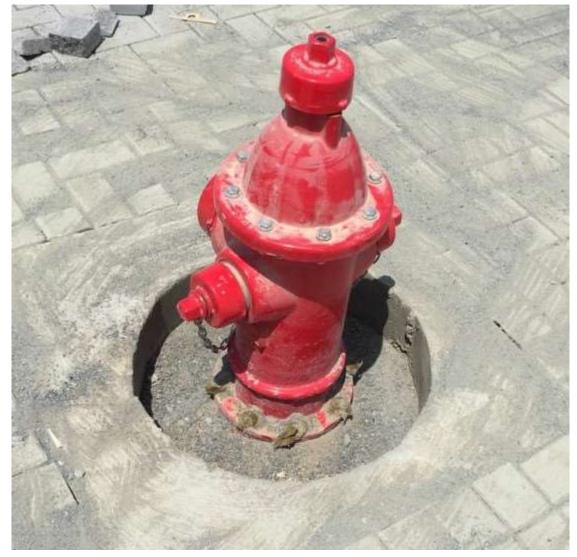

### AIR COMPRESSOR & FIRE FIGHTING SYSTEM

## (Supply, Installation, Testing & Commissioning)

- Air Compressor (Pipe : API-5L / ASTM A 106 Grade B Sch-80 Carbon Steel Pipes)
  & Fire Fighting (Pipe: API-5L / ASTM A 106 Grade B Carbon Steel Pipes, ERW Pipes to ASTM A 53 & HDPE SDR-9) System
- Air Compressor (Rotary & Reciprocating Type), Air Drier System.
- Fire Fighting Pumps (Horizontal Split Case & Vertical Turbine Type)
- Clean Agent & Inert Gas System (FM-200, Novec-123 & HFC-227a)
- Fire Fighting Accessories like hose reels, Sprinklers, Zone Control Valves Pressure reducing valve Stations and Alarm Check valves
- Holiday/Pin hole testing for Compressed Piping System