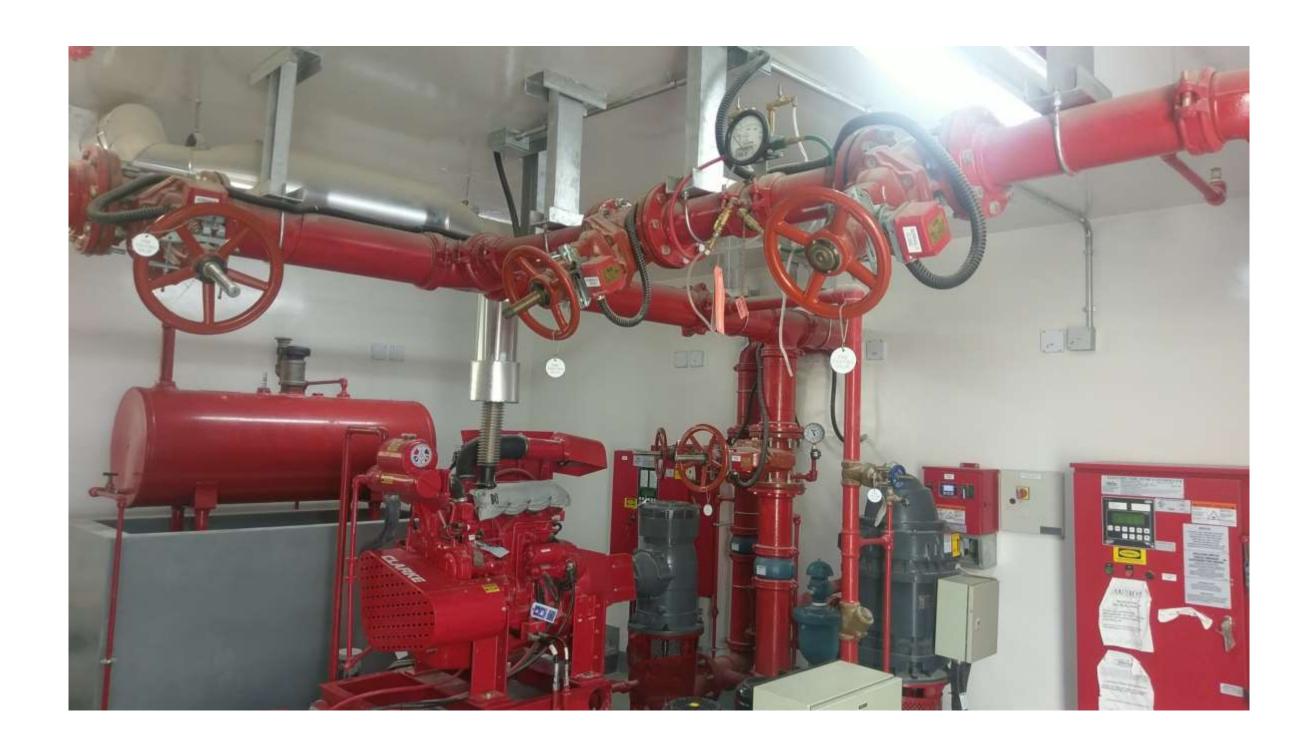

### AIR COMPRESSOR & FIRE FIGHTING SYSTEM

## (Supply, Installation, Testing & Commissioning)

- Air Compressor (Pipe : API-5L / ASTM A 106 Grade B Sch-80 Carbon Steel Pipes)
  & Fire Fighting (Pipe: API-5L / ASTM A 106 Grade B Carbon Steel Pipes, ERW Pipes to ASTM A 53 & HDPE SDR-9) System
- Air Compressor (Rotary & Reciprocating Type), Air Drier System.
- Fire Fighting Pumps (Horizontal Split Case & Vertical Turbine Type)
- Clean Agent & Inert Gas System (FM-200, Novec-123 & HFC-227a)
- Fire Fighting Accessories like hose reels, Sprinklers, Zone Control Valves Pressure reducing valve Stations and Alarm Check valves
- Holiday/Pin hole testing for Compressed Piping System