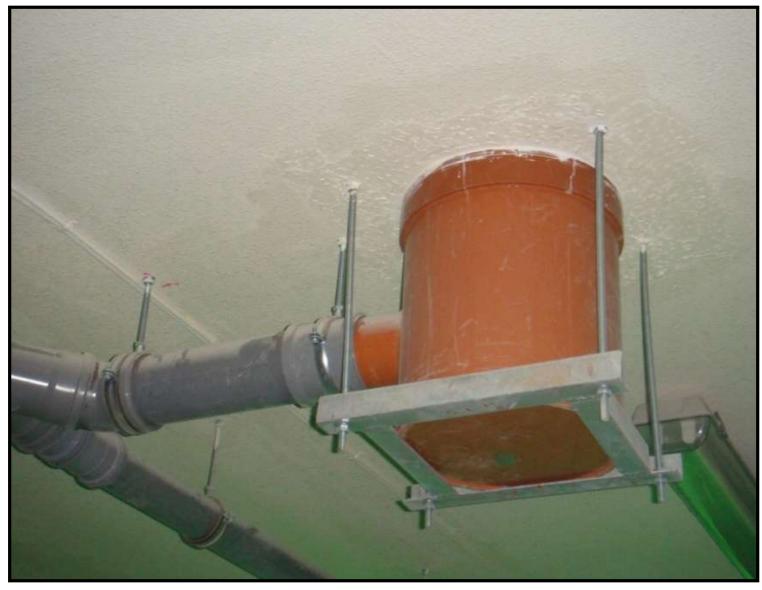

## (Supply, Installation, Testing & Commissioning)

- Water Supply (Pipe: PPR, PEX, Copper, Stainless Steel, HDPE SDR-11& PVC High Pressure) & Drainage (Pipe: UPVC, HDPE Low Pressure & GRP) System.
- GRP Panel Type Water Tank, Water Transfer Pump, Booster pump, Circulation Pump & Sump Pump
- Solar Water System and Water Filtration System
- Hot Water Calorifier and Heater Chiller System
- Sanitary Wares, Mixers and its Accessories
- Manhole Covers, Gully Trap Sand Traps, Grease Trap, Petrol Interceptors etc...