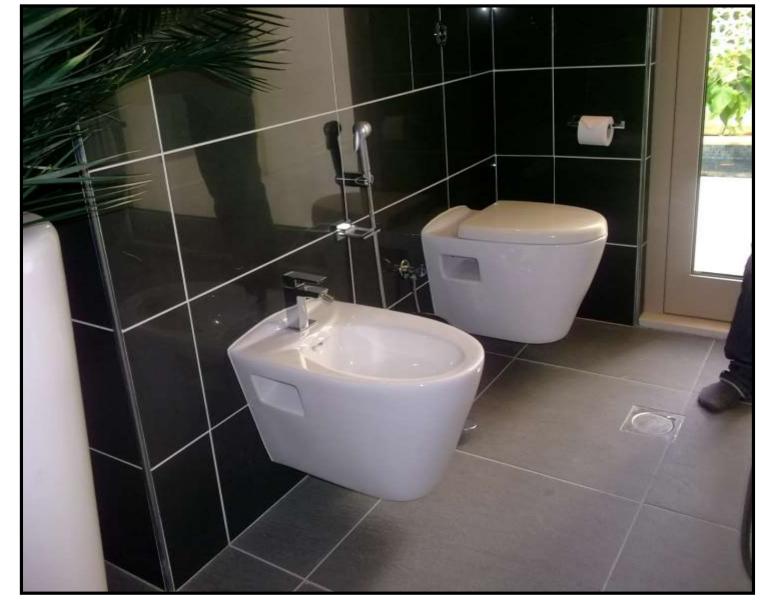

## **PLUMBING & SANITRAY SYSTEM**

## (Supply, Installation, Testing & Commissioning)

- Water Supply (Pipe: PPR, PEX, Copper, Stainless Steel, HDPE SDR-11& PVC High Pressure) & Drainage (Pipe: UPVC, HDPE Low Pressure & GRP) System.
- GRP Panel Type Water Tank, Water Transfer Pump, Booster pump, Circulation Pump & Sump Pump
- Solar Water System and Water Filtration System
- Hot Water Calorifier and Heater Chiller System
- Sanitary Wares, Mixers and its Accessories
- Manhole Covers, Gully Trap Sand Traps, Grease Trap, Petrol Interceptors etc...