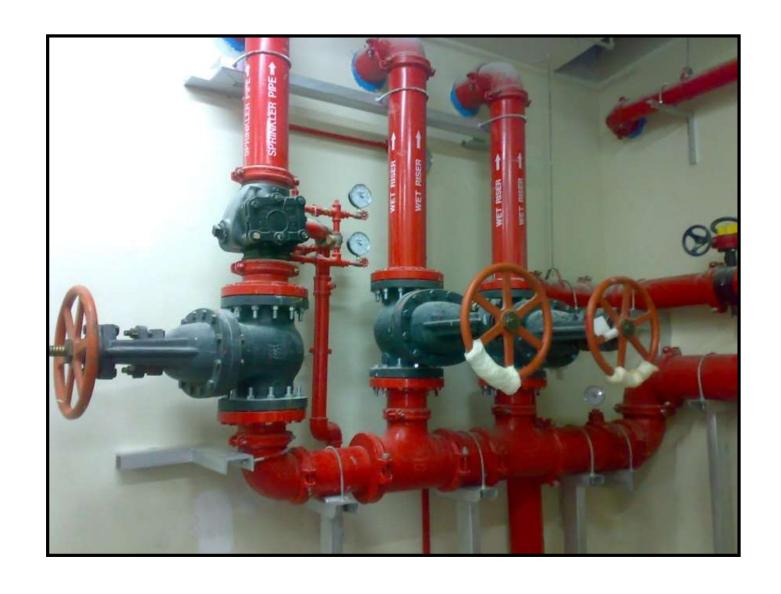

## (Supply, Installation, Testing & Commissioning)

- Air Compressor (Pipe : API-5L / ASTM A 106 Grade B Sch-80 Carbon Steel Pipes)
  & Fire Fighting (Pipe: API-5L / ASTM A 106 Grade B Carbon Steel Pipes, ERW Pipes to ASTM A 53 & HDPE SDR-9) System
- Air Compressor (Rotary & Reciprocating Type), Air Drier System.
- Fire Fighting Pumps (Horizontal Split Case & Vertical Turbine Type)
- Clean Agent & Inert Gas System (FM-200, Novec-123 & HFC-227a)
- Fire Fighting Accessories like hose reels, Sprinklers, Zone Control Valves Pressure reducing valve Stations and Alarm Check valves
- Holiday/Pin hole testing for Compressed Piping System