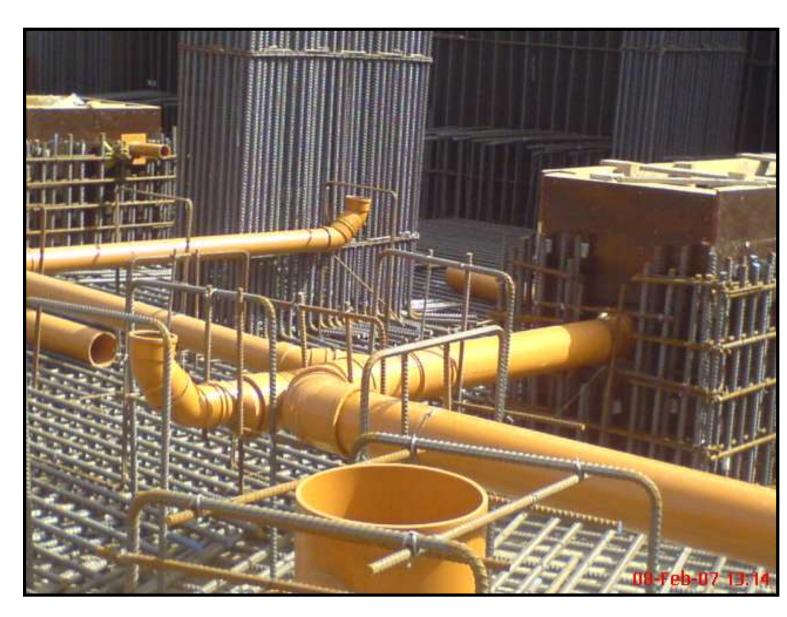

## (Supply, Installation, Testing & Commissioning)

- Air Compressor (Pipe : API-5L / ASTM A 106 Grade B Sch-80 Carbon Steel Pipes)
  & Fire Fighting (Pipe: API-5L / ASTM A 106 Grade B Carbon Steel Pipes, ERW Pipes to ASTM A 53 & HDPE SDR-9) System
- Air Compressor (Rotary & Reciprocating Type), Air Drier System.
- Fire Fighting Pumps (Horizontal Split Case & Vertical Turbine Type)
- Clean Agent & Inert Gas System (FM-200, Novec-123 & HFC-227a)
- Fire Fighting Accessories like hose reels, Sprinklers, Zone Control Valves Pressure reducing valve Stations and Alarm Check valves
- Holiday/Pin hole testing for Compressed Piping System