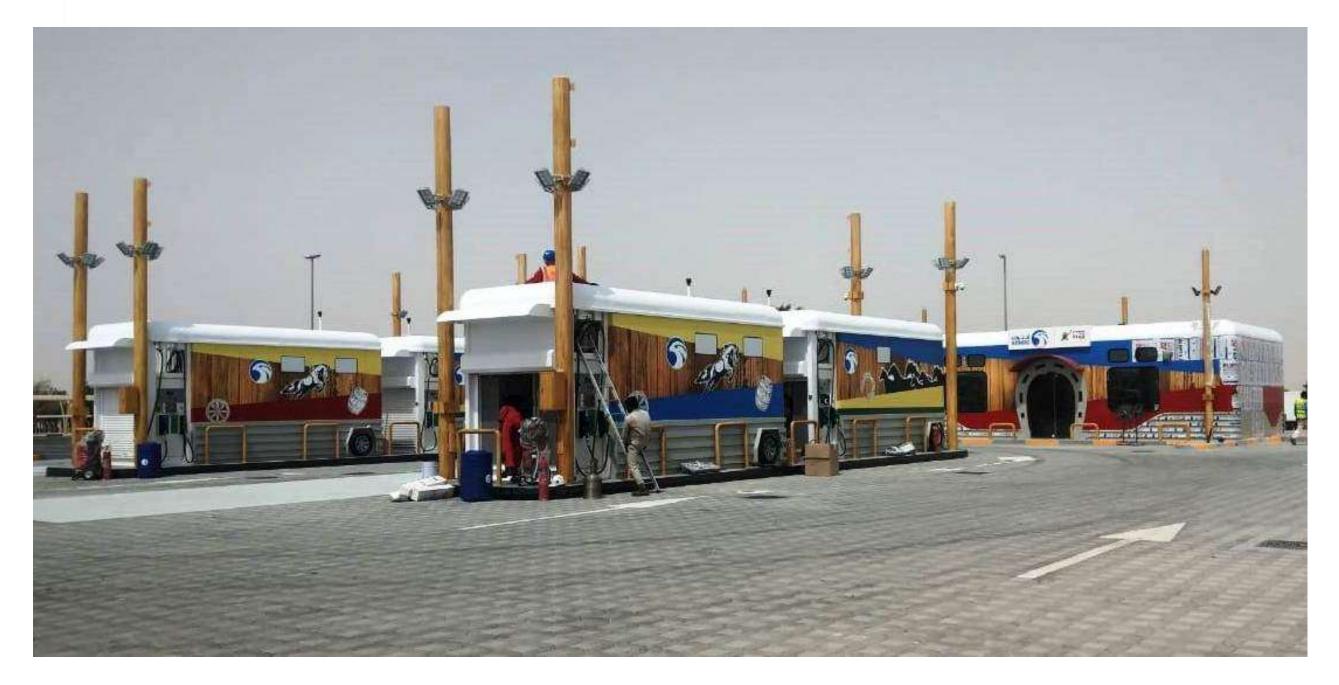

| AJMAN BOULEVARD LLC.                       |
| Consultant              | CHSS Engineering Consultants               |
| Main Contractor         | Gulf Asia Contracting LLC                  |







| Project Name            | ADNOC Service Station in Last Exit & AL Qudra at Dubai |
|-------------------------|--------------------------------------------------------|
| Project Value           | AED 2,875,000.00                                       |
| Project Duration / Year | 04 Months / Handed over on July 2019                   |
| Client                  | ADNOC Distribution                                     |
| Consultant              | Parsons Engineering Consultants                        |
| Main Contractor         | Gantoot General Contracting LLC                        |







| Project Name            | KOA CANVAS (G+6 Commercial & Residential Building) at Wadi Al Safa, Dubai |
|-------------------------|---------------------------------------------------------------------------|
| Project Value           | AED 13,250,000.00                                                         |
| Project Duration / Year | 10 Months / Completion on March 2019                                      |
| Client                  | KOA Real Estate LLC                                                       |
| Consultant              | Pioneers of Experts Engineering Consultants                               |
| Main Contractor         | Locavore Technical Services LLC                                           |







| Project Name            | Proposed 2B+ G+6 Multipurpose B