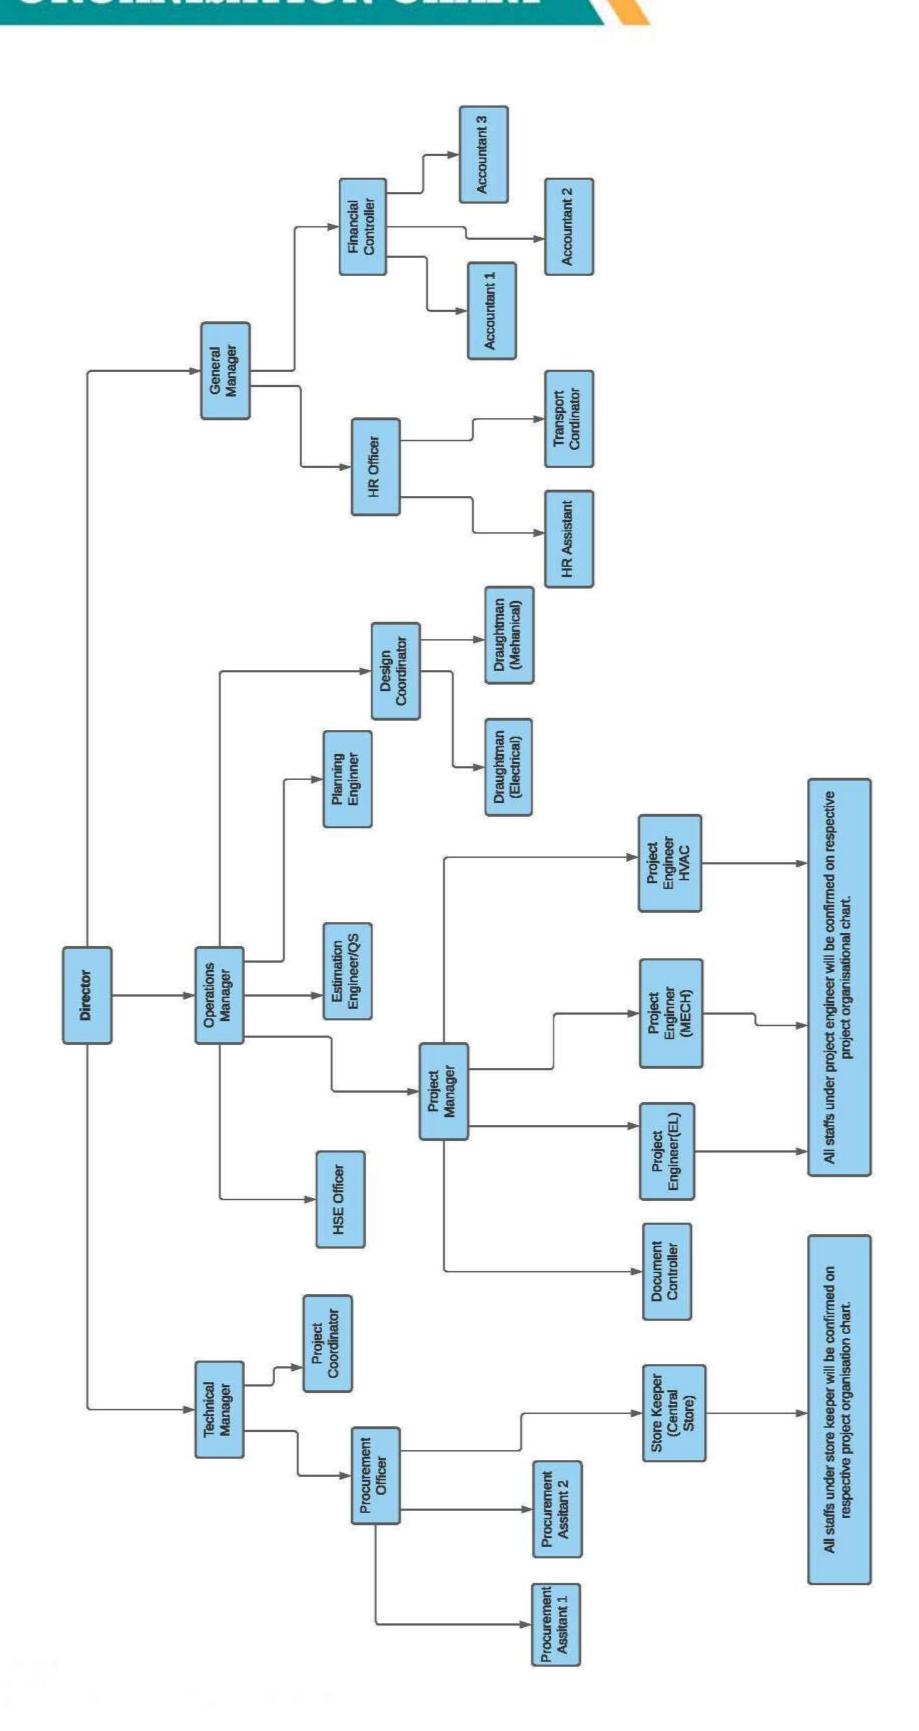

# ORGANIZATION CHART

# **ORGANISATION CHART**

Note:- Kindly Refer Project Specific organization chart for more details

LEGENDS:-

M/E/P: Mechanical / Electrical / Plumbing