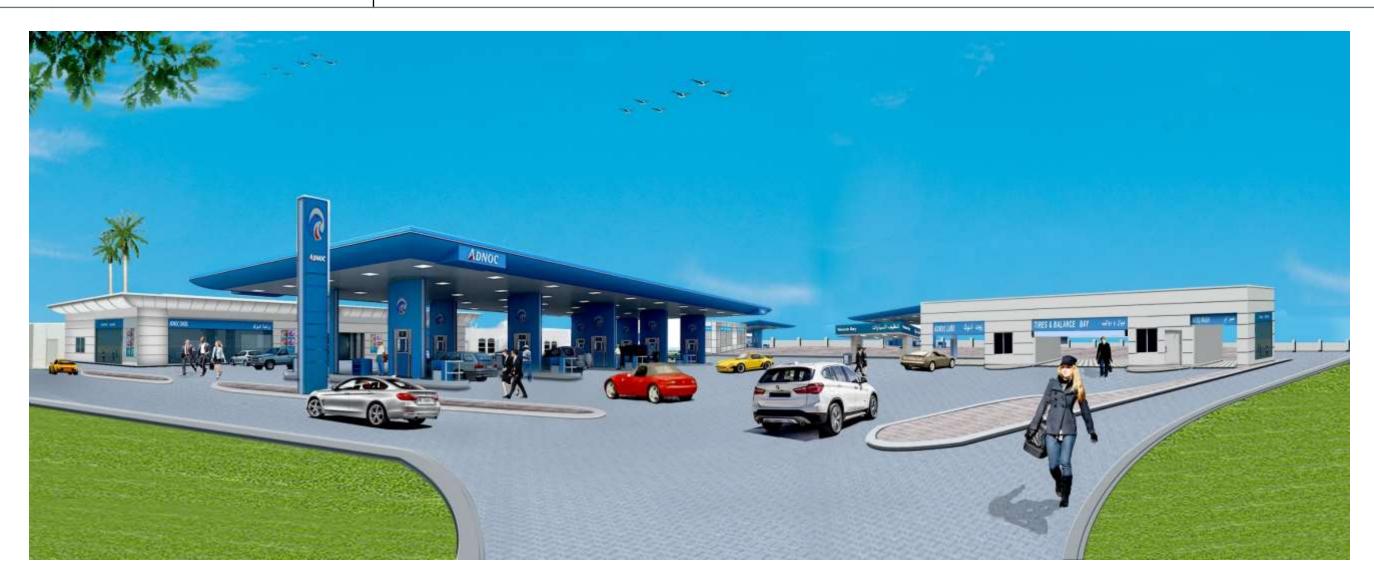

Construction of 4 Nos of ADNOC Service Station at Abudhabi & Ajman for ADNOC Distribution; MEP Project

Project Title II :

: Value: AED 45.30 Million (Main Contractor: M/S Gulf Asia Contracting; Consultant: M/S Al Torath

/Dorsch/Wood Group Engg Consultant)

Project Title III :

Extension of ADNOC Service Station at Al Wathba for ADNOC Distribution; MEP Project Value: AED 4.9 Million

(Main Contractor: M/S Gulf Asia Contracting; Consultant: M/S Al Torath Engg Consultant)