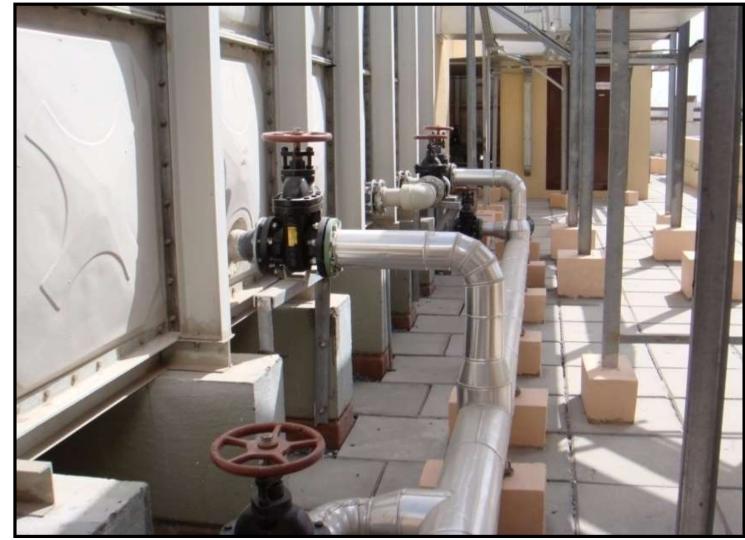

### AIR COMPRESSOR & FIRE FIGHTING SYSTEM

## (Supply, Installation, Testing & Commissioning)

- Air Compressor (Pipe : API-5L / ASTM A 106 Grade B Sch-80 Carbon Steel Pipes)
  & Fire Fighting (Pipe: API-5L / ASTM A 106 Grade B Carbon Steel Pipes, ERW Pipes to ASTM A 53 & HDPE SDR-9) System
- Air Compressor (Rotary & Reciprocating Type), Air Drier System.
- Fire Fighting Pumps (Horizontal Split Case & Vertical Turbine Type)
- Clean Agent & Inert Gas System (FM-200, Novec-123 & HFC-227a)
- Fire Fighting Accessories like hose reels, Sprinklers, Zone Control Valves Pressure reducing valve Stations and Alarm Check valves
- Holiday/Pin hole testing for Compressed Piping System