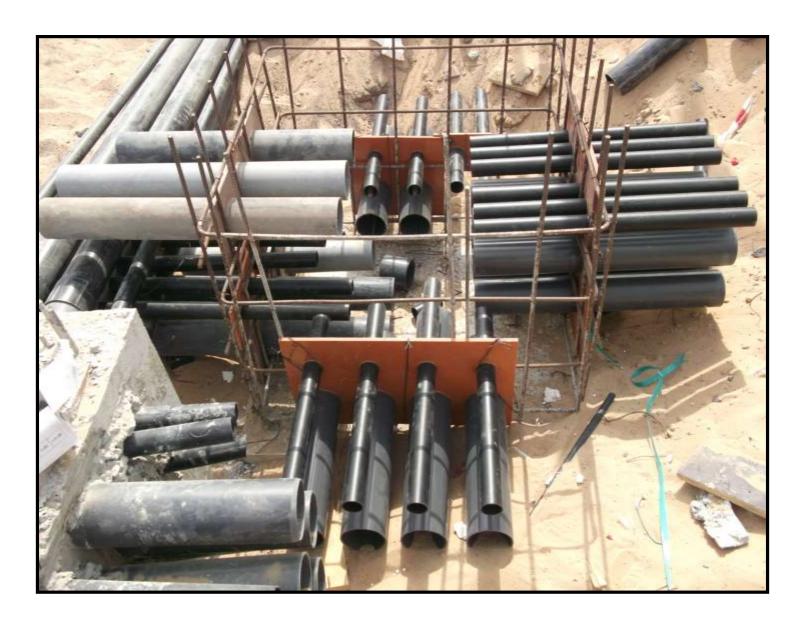

## (Supply, Installation, Testing & Commissioning)

- Air Compressor (Pipe : API-5L / ASTM A 106 Grade B Sch-80 Carbon Steel Pipes)
  & Fire Fighting (Pipe: API-5L / ASTM A 106 Grade B Carbon Steel Pipes, ERW Pipes to ASTM A 53 & HDPE SDR-9) System
- Air Compressor (Rotary & Reciprocating Type), Air Drier System.
- Fire Fighting Pumps (Horizontal Split Case & Vertical Turbine Type)
- Clean Agent & Inert Gas System (FM-200, Novec-123 & HFC-227a)
- Fire Fighting Accessories like hose reels, Sprinklers, Zone Control Valves Pressure reducing valve Stations and Alarm Check valves
- Holiday/Pin hole testing for Compressed Piping System