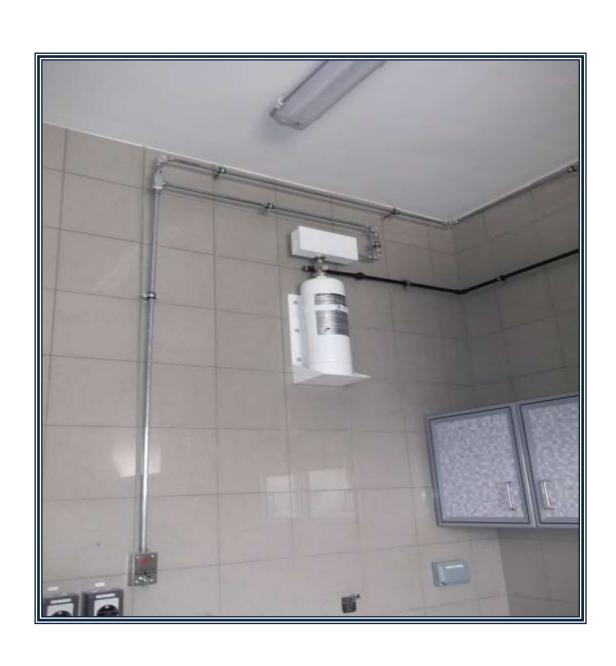

## (Supply, Installation, Testing & Commissioning)

- Air Compressor (Pipe : API-5L / ASTM A 106 Grade B Sch-80 Carbon Steel Pipes)
  & Fire Fighting (Pipe: API-5L / ASTM A 106 Grade B Carbon Steel Pipes, ERW Pipes to ASTM A 53 & HDPE SDR-9) System
- Air Compressor (Rotary & Reciprocating Type), Air Drier System.
- Fire Fighting Pumps (Horizontal Split Case & Vertical Turbine Type)
- Clean Agent & Inert Gas System (FM-200, Novec-123 & HFC-227a)
- Fire Fighting Accessories like hose reels, Sprinklers, Zone Control Valves Pressure reducing valve Stations and Alarm Check valves
- Holiday/Pin hole testing for Compressed Piping System