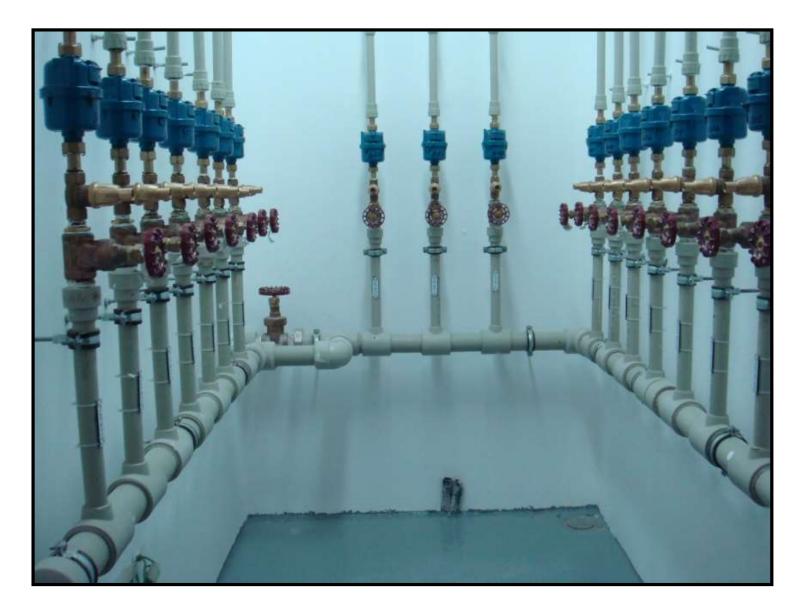

## (Supply, Installation, Testing & Commissioning)

- Water Supply (Pipe: PPR, PEX, Copper, Stainless Steel, HDPE SDR-11& PVC High Pressure) & Drainage (Pipe: UPVC, HDPE Low Pressure & GRP) System.
- GRP Panel Type Water Tank, Water Transfer Pump, Booster pump, Circulation Pump & Sump Pump
- Solar Water System and Water Filtration System
- Hot Water Calorifier and Heater Chiller System
- Sanitary Wares, Mixers and its Accessories
- Manhole Covers, Gully Trap Sand Traps, Grease Trap, Petrol Interceptors etc...