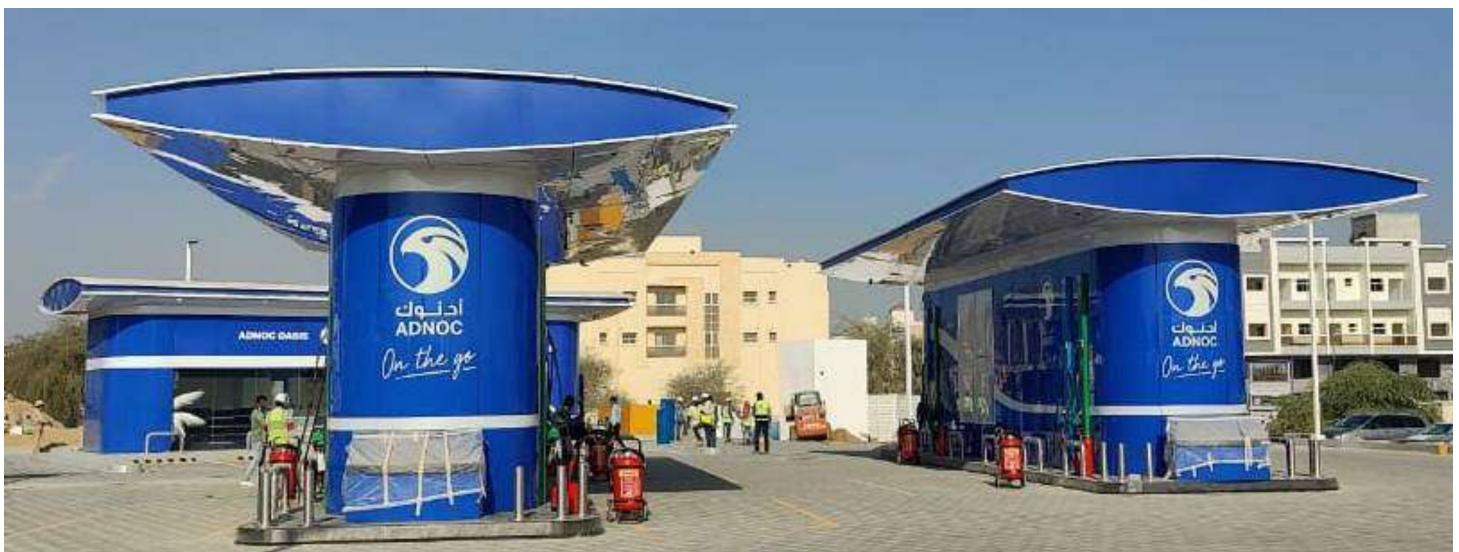

Architects & Engineers)

Project Title II : Construction of 2 No's of Filling Stations at Abu Dhabi for M/S ADNOC Distribution; MEP Project Value: AED 18 Million (Main Contractor: M/S Halla-Dolphin JV; PMC: M/S Engineering Consultants Group)

Construction of 4 Nos of ADNOC Service Station at Abudhabi & Ajman for ADNOC Distribution; MEP Project

Project Title II :

: Value: AED 45.30 Million (Main Contractor: M/S Gulf Asia Contracting; Consultant: M/S Al Torath

/Dorsch/Wood Group Engg Consultant)

Project Title III :

Extension of ADNOC Service Station at Al Wathba for ADNOC Distribution; MEP Project Value: AED 4.9 Million

(Main Contractor: M/S Gulf Asia Contracting; Consultant: M/S Al Torath Engg Consultant)