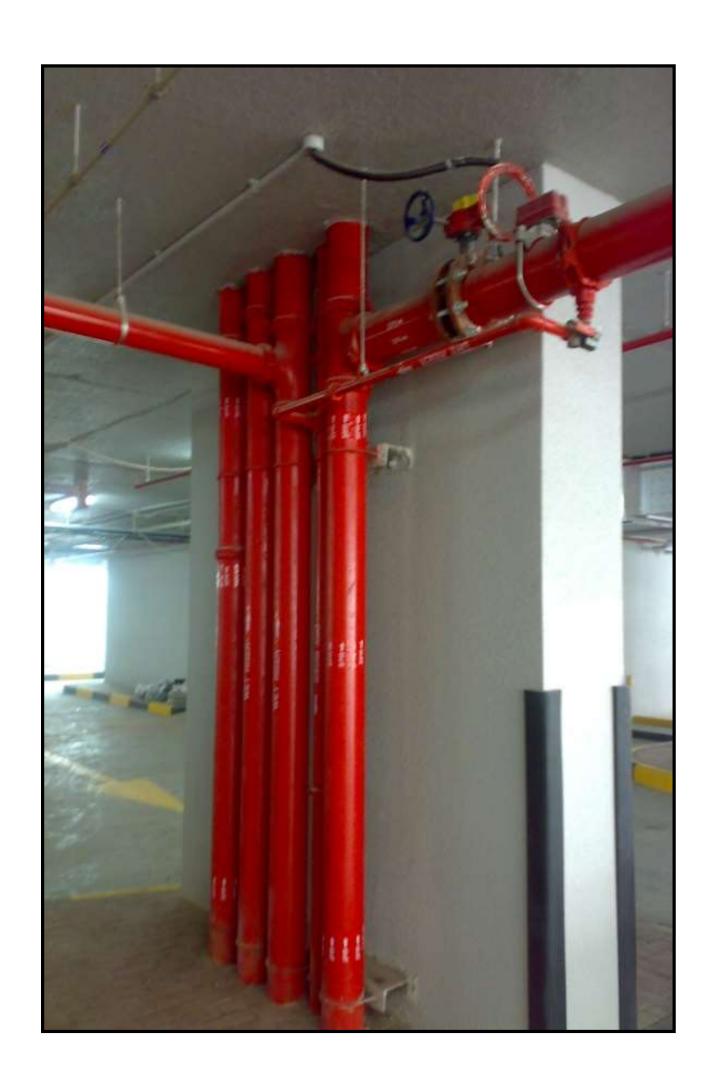

## (Supply, Installation, Testing & Commissioning)

- Air Compressor (Pipe : API-5L / ASTM A 106 Grade B Sch-80 Carbon Steel Pipes)
  & Fire Fighting (Pipe: API-5L / ASTM A 106 Grade B Carbon Steel Pipes, ERW Pipes to ASTM A 53 & HDPE SDR-9) System
- Air Compressor (Rotary & Reciprocating Type), Air Drier System.
- Fire Fighting Pumps (Horizontal Split Case & Vertical Turbine Type)
- Clean Agent & Inert Gas System (FM-200, Novec-123 & HFC-227a)
- Fire Fighting Accessories like hose reels, Sprinklers, Zone Control Valves Pressure reducing valve Stations and Alarm Check valves
- Holiday/Pin hole testing for Compressed Piping System