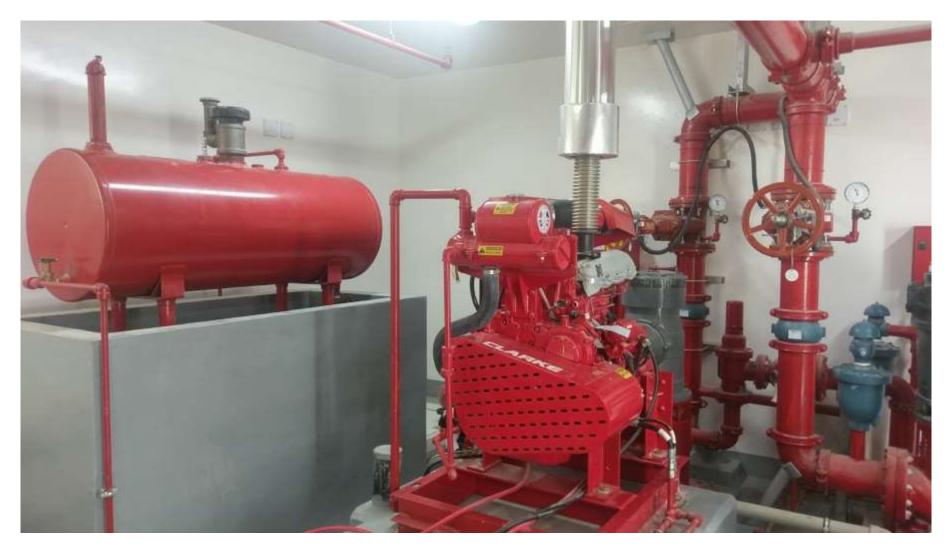

### AIR COMPRESSOR & FIRE FIGHTING SYSTEM

## (Supply, Installation, Testing & Commissioning)

- Air Compressor (Pipe : API-5L / ASTM A 106 Grade B Sch-80 Carbon Steel Pipes)
  & Fire Fighting (Pipe: API-5L / ASTM A 106 Grade B Carbon Steel Pipes, ERW Pipes to ASTM A 53 & HDPE SDR-9) System
- Air Compressor (Rotary & Reciprocating Type), Air Drier System.
- Fire Fighting Pumps (Horizontal Split Case & Vertical Turbine Type)
- Clean Agent & Inert Gas System (FM-200, Novec-123 & HFC-227a)
- Fire Fighting Accessories like hose reels, Sprinklers, Zone Control Valves Pressure reducing valve Stations and Alarm Check valves
- Holiday/Pin hole testing for Compressed Piping System