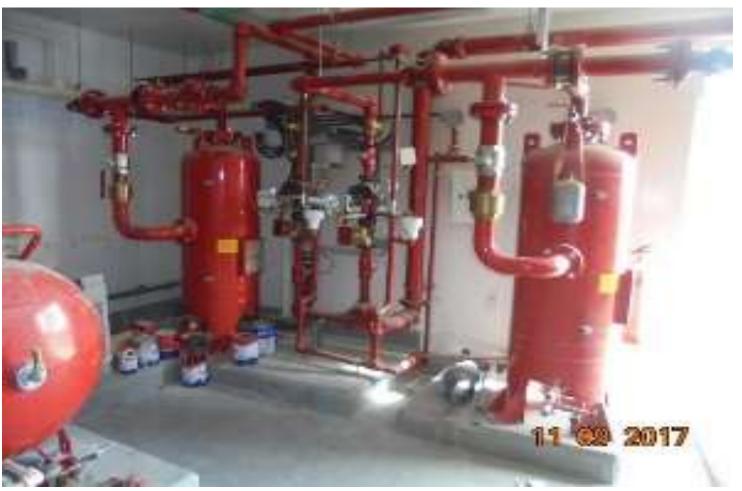

## (Supply, Installation, Testing & Commissioning)

- Air Compressor (Pipe : API-5L / ASTM A 106 Grade B Sch-80 Carbon Steel Pipes)
  & Fire Fighting (Pipe: API-5L / ASTM A 106 Grade B Carbon Steel Pipes, ERW Pipes to ASTM A 53 & HDPE SDR-9) System
- Air Compressor (Rotary & Reciprocating Type), Air Drier System.
- Fire Fighting Pumps (Horizontal Split Case & Vertical Turbine Type)
- Clean Agent & Inert Gas System (FM-200, Novec-123 & HFC-227a)
- Fire Fighting Accessories like hose reels, Sprinklers, Zone Control Valves Pressure reducing valve Stations and Alarm Check valves
- Holiday/Pin hole testing for Compressed Piping System