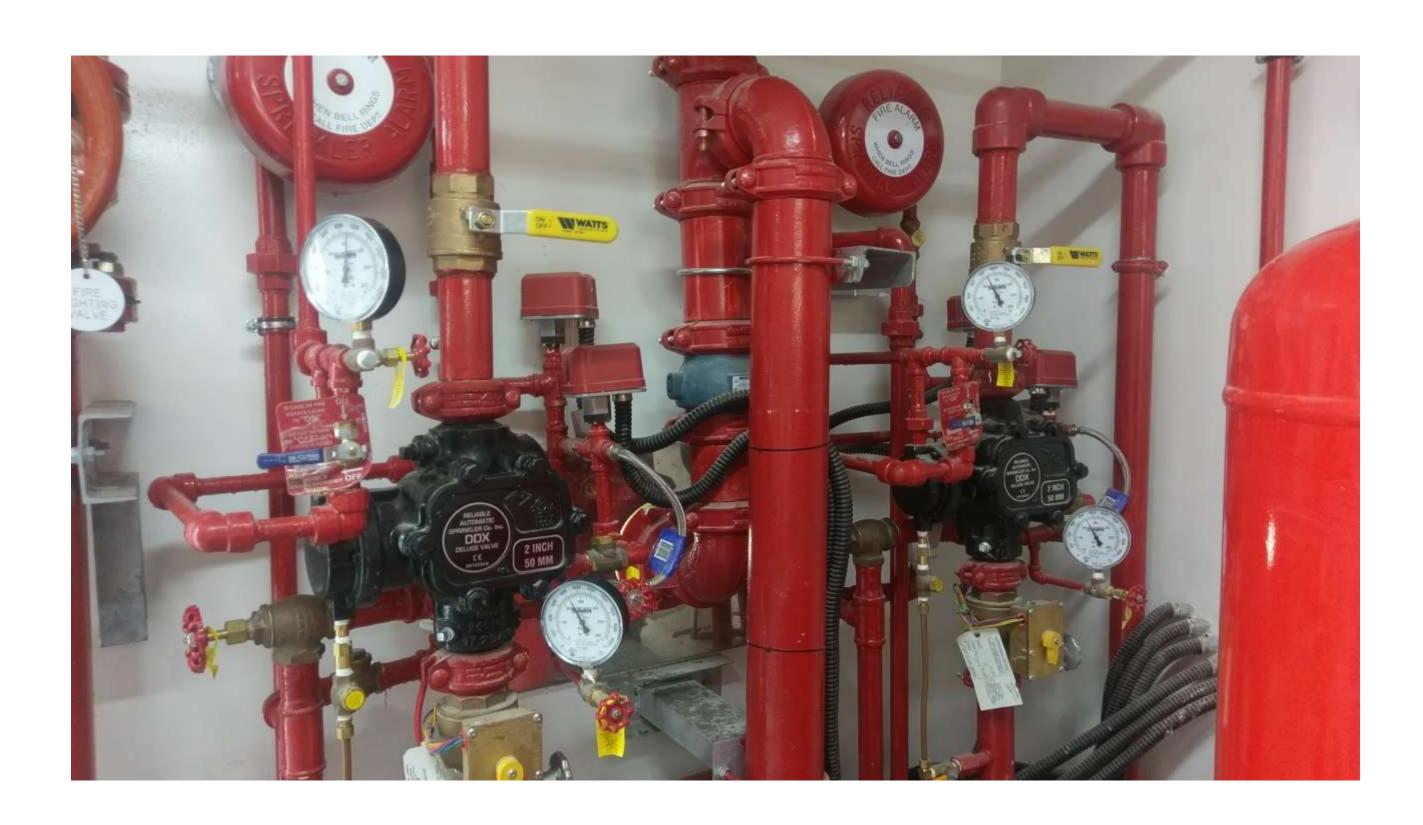

## (Supply, Installation, Testing & Commissioning)

- Air Compressor (Pipe : API-5L / ASTM A 106 Grade B Sch-80 Carbon Steel Pipes)
  & Fire Fighting (Pipe: API-5L / ASTM A 106 Grade B Carbon Steel Pipes, ERW Pipes to ASTM A 53 & HDPE SDR-9) System
- Air Compressor (Rotary & Reciprocating Type), Air Drier System.
- Fire Fighting Pumps (Horizontal Split Case & Vertical Turbine Type)
- Clean Agent & Inert Gas System (FM-200, Novec-123 & HFC-227a)
- Fire Fighting Accessories like hose reels, Sprinklers, Zone Control Valves Pressure reducing valve Stations and Alarm Check valves
- Holiday/Pin hole testing for Compressed Piping System