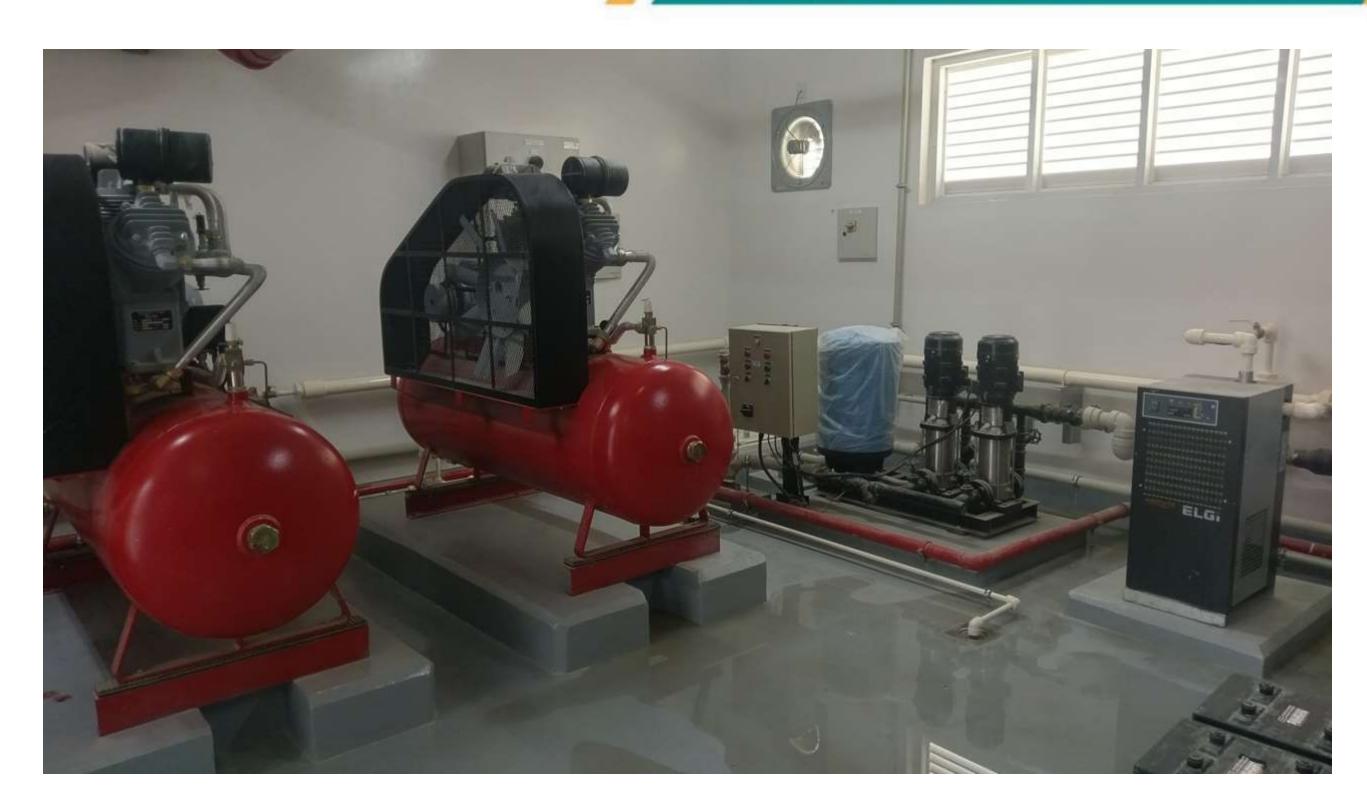

### AIR COMPRESSOR & FIRE FIGHTING SYSTEM

## (Supply, Installation, Testing & Commissioning)

- Air Compressor (Pipe : API-5L / ASTM A 106 Grade B Sch-80 Carbon Steel Pipes)
  & Fire Fighting (Pipe: API-5L / ASTM A 106 Grade B Carbon Steel Pipes, ERW Pipes to ASTM A 53 & HDPE SDR-9) System
- Air Compressor (Rotary & Reciprocating Type), Air Drier System.
- Fire Fighting Pumps (Horizontal Split Case & Vertical Turbine Type)
- Clean Agent & Inert Gas System (FM-200, Novec-123 & HFC-227a)
- Fire Fighting Accessories like hose reels, Sprinklers, Zone Control Valves Pressure reducing valve Stations and Alarm Check valves
- Holiday/Pin hole testing for Compressed Piping System