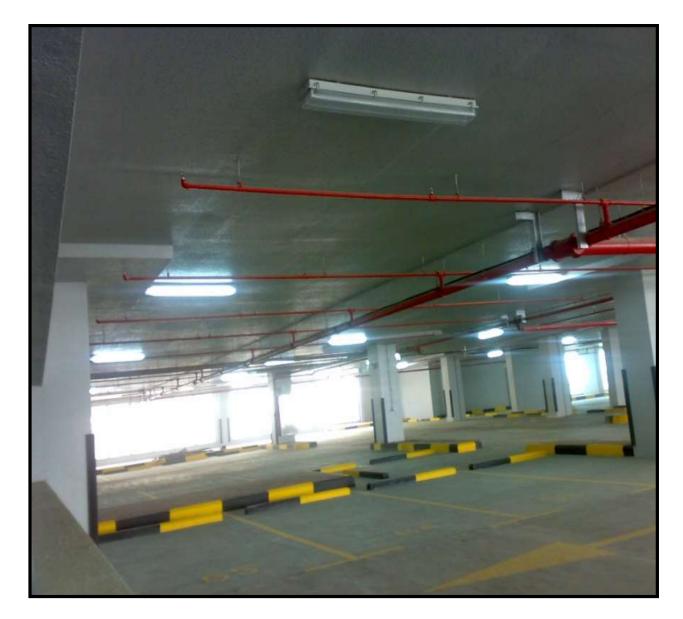

### AIR COMPRESSOR & FIRE FIGHTING SYSTEM

## (Supply, Installation, Testing & Commissioning)

- Air Compressor (Pipe : API-5L / ASTM A 106 Grade B Sch-80 Carbon Steel Pipes)
  & Fire Fighting (Pipe: API-5L / ASTM A 106 Grade B Carbon Steel Pipes, ERW Pipes to ASTM A 53 & HDPE SDR-9) System
- Air Compressor (Rotary & Reciprocating Type), Air Drier System.
- Fire Fighting Pumps (Horizontal Split Case & Vertical Turbine Type)
- Clean Agent & Inert Gas System (FM-200, Novec-123 & HFC-227a)
- Fire Fighting Accessories like hose reels, Sprinklers, Zone Control Valves Pressure reducing valve Stations and Alarm Check valves
- Holiday/Pin hole testing for Compressed Piping System