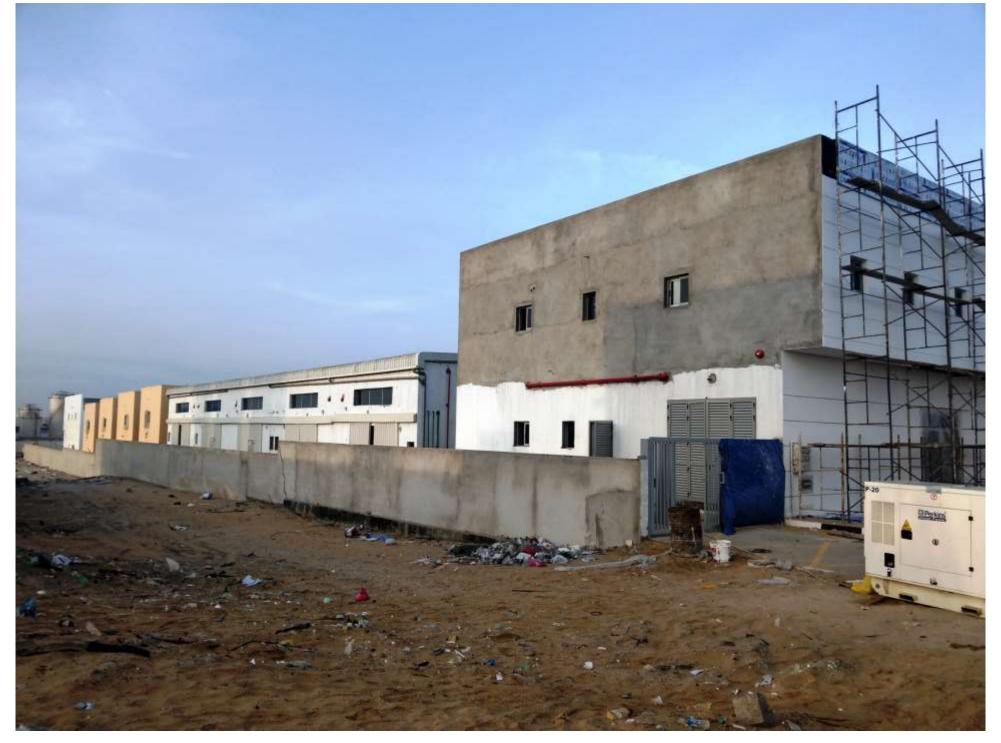

D 1,875,000.00                                                                                                                       |
| Project Duration / Year | 10 Months / Handed over on May 2018                                                                                                    |
| Client                  | Mr. Abdulla Abdul Rahim Al Abdulla                                                                                                     |
| Consultant              | City Engineering Consultants                                                                                                           |
| Main Contractor         | Gravity Building Contracting LLC                                                                                                       |









#### PROJECT DETAILS

| Project Name            | Proposed G+2 Building on Plot Number 0335 at Al Rawdha-3, Ajman for Mr. Farooq Aboobaker Rahimtulla |
|-------------------------|-----------------------------------------------------------------------------------------------------|
| Project Value           | AED 1,250,000.00                                                                                    |
| Project Duration / Year | 18Months / Handed over on March 2018                                                                |
| Client                  | Mr. Farooq Aboobaker Rahimtulla                                                                     |
| Consultant              | City Engineering Consultants