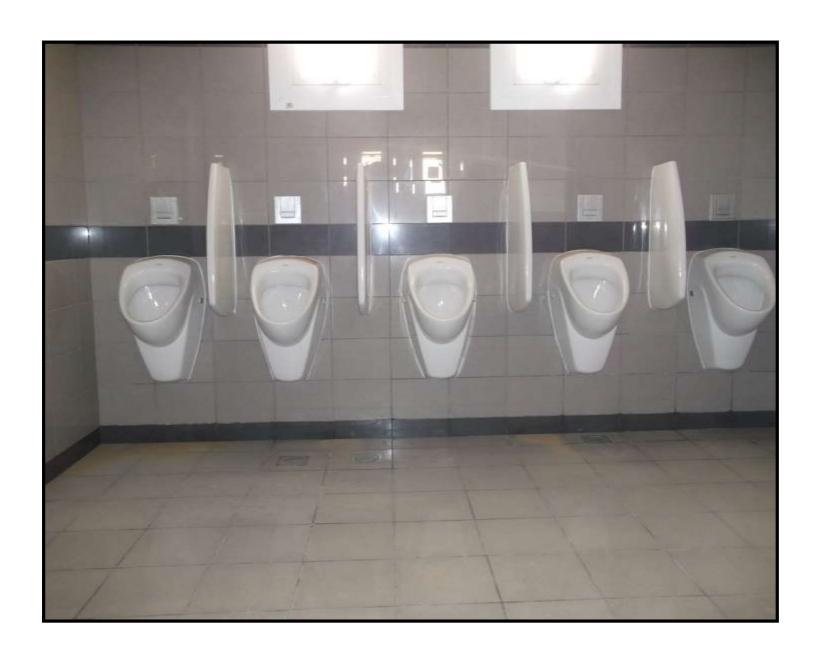

## (Supply, Installation, Testing & Commissioning)

- Water Supply (Pipe: PPR, PEX, Copper, Stainless Steel, HDPE SDR-11& PVC High Pressure) & Drainage (Pipe: UPVC, HDPE Low Pressure & GRP) System.
- GRP Panel Type Water Tank, Water Transfer Pump, Booster pump, Circulation Pump & Sump Pump
- Solar Water System and Water Filtration System
- Hot Water Calorifier and Heater Chiller System
- Sanitary Wares, Mixers and its Accessories
- Manhole Covers, Gully Trap Sand Traps, Grease Trap, Petrol Interceptors etc...