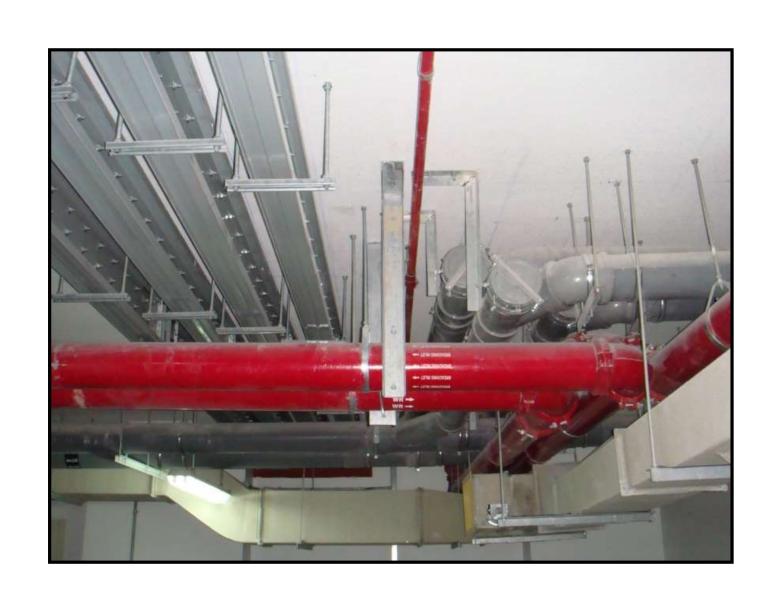

## (Supply, Installation, Testing & Commissioning)

- Air Compressor (Pipe : API-5L / ASTM A 106 Grade B Sch-80 Carbon Steel Pipes)
  & Fire Fighting (Pipe: API-5L / ASTM A 106 Grade B Carbon Steel Pipes, ERW Pipes to ASTM A 53 & HDPE SDR-9) System
- Air Compressor (Rotary & Reciprocating Type), Air Drier System.
- Fire Fighting Pumps (Horizontal Split Case & Vertical Turbine Type)
- Clean Agent & Inert Gas System (FM-200, Novec-123 & HFC-227a)
- Fire Fighting Accessories like hose reels, Sprinklers, Zone Control Valves Pressure reducing valve Stations and Alarm Check valves
- Holiday/Pin hole testing for Compressed Piping System