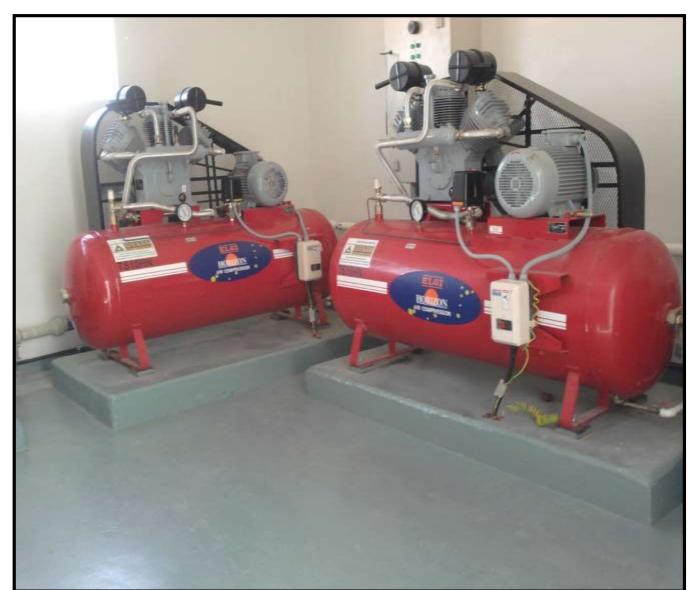

### AIR COMPRESSOR & FIRE FIGHTING SYSTEM

## (Supply, Installation, Testing & Commissioning)

- Air Compressor (Pipe : API-5L / ASTM A 106 Grade B Sch-80 Carbon Steel Pipes)
  & Fire Fighting (Pipe: API-5L / ASTM A 106 Grade B Carbon Steel Pipes, ERW Pipes to ASTM A 53 & HDPE SDR-9) System
- Air Compressor (Rotary & Reciprocating Type), Air Drier System.
- Fire Fighting Pumps (Horizontal Split Case & Vertical Turbine Type)
- Clean Agent & Inert Gas System (FM-200, Novec-123 & HFC-227a)
- Fire Fighting Accessories like hose reels, Sprinklers, Zone Control Valves Pressure reducing valve Stations and Alarm Check valves
- Holiday/Pin hole testing for Compressed Piping System