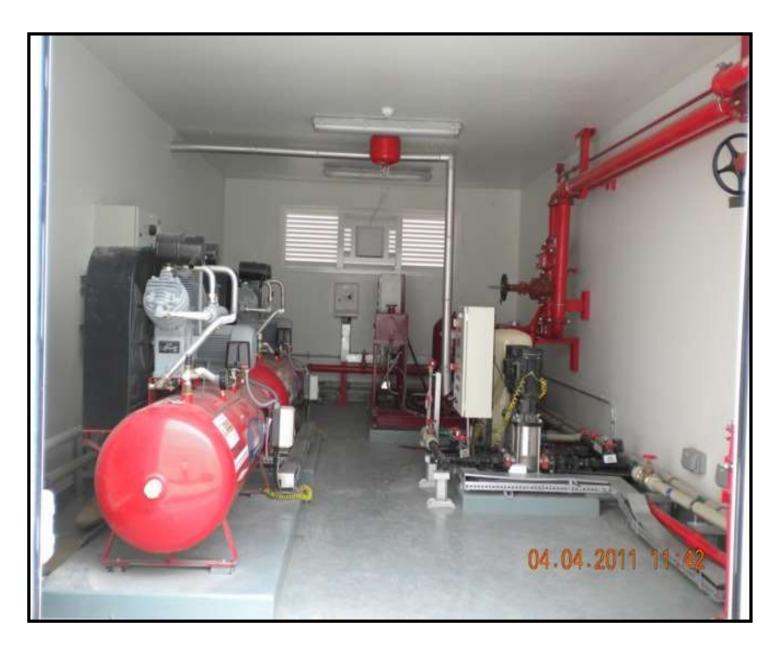

### AIR COMPRESSOR & FIRE FIGHTING SYSTEM

## (Supply, Installation, Testing & Commissioning)

- Air Compressor (Pipe : API-5L / ASTM A 106 Grade B Sch-80 Carbon Steel Pipes)
  & Fire Fighting (Pipe: API-5L / ASTM A 106 Grade B Carbon Steel Pipes, ERW Pipes to ASTM A 53 & HDPE SDR-9) System
- Air Compressor (Rotary & Reciprocating Type), Air Drier System.
- Fire Fighting Pumps (Horizontal Split Case & Vertical Turbine Type)
- Clean Agent & Inert Gas System (FM-200, Novec-123 & HFC-227a)
- Fire Fighting Accessories like hose reels, Sprinklers, Zone Control Valves Pressure reducing valve Stations and Alarm Check valves
- Holiday/Pin hole testing for Compressed Piping System