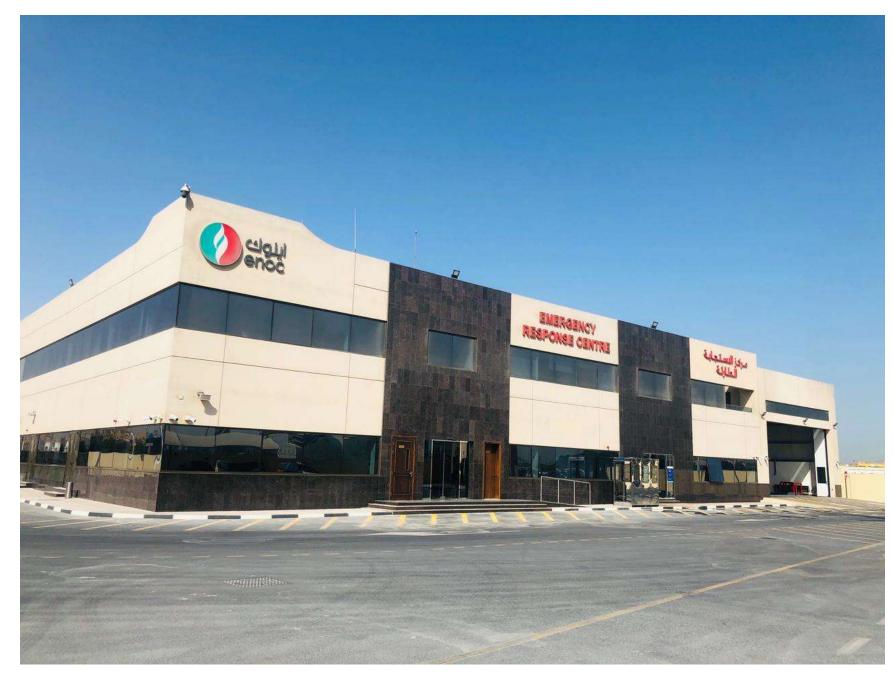

|
| Main Contractor         | Al Sitara Gulf General Contracting LLC                                           |







| Project Name            | ENOC Fire and Emergency Response Centre at Jebel Ali; Dubai |
|-------------------------|-------------------------------------------------------------|
| Project Value           | AED 5,985,000.00                                            |
| Project Duration / Year | 14 Months / Handed over on July 2020                        |
| Client                  | ENOC LLC                                                    |
| Consultant              | Design Center Engineering Consultants                       |
| Main Contractor         | Arcade Star General Contracting LLC                         |







| Project Name            | OFFICE BUILDING (G+M+ 6 Building) at AJMAN |
|-------------------------|--------------------------------------------|
| Project Value           | AED 16,250,000.00                          |
| Project Duration / Year | 18 Months / Completion on August 2019      |
| Client                  | AJMAN BOULEVARD LLC.                       |
| Consultant              | CHSS Engineering Consultants               |
| Main Contractor         | Gulf Asia Contracting LLC                  |







| Project Name            | ADNOC Service Station in Last Exit & AL Qudra at Dubai |
|-------------------------|--------------------------------------------------------|
| Project Value           | AED 2,875,000.00                                       |
| Project Duration /